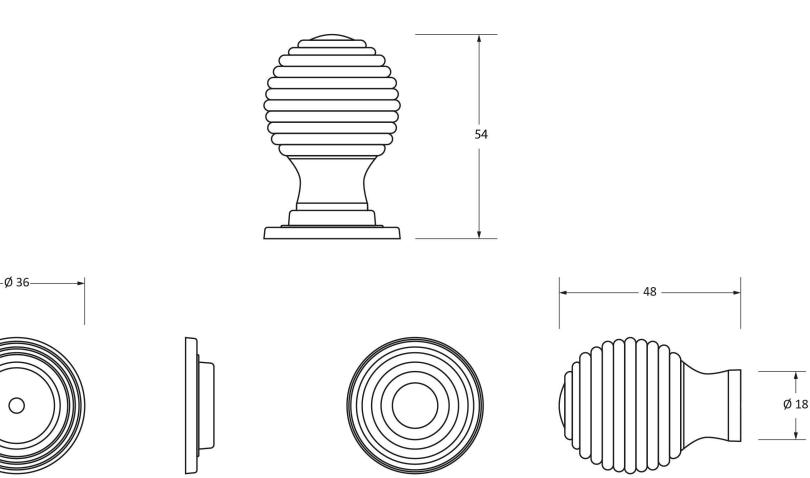

-Ø 36-

Please Note, due to the hand crafted nature of our products all measurements are approximate and should be used as a guide only.

| Please Note, due to the hand charted hature of our products an measurements are approximate and should be used as a guide only. |                             |                  |                |                       |   |
|---------------------------------------------------------------------------------------------------------------------------------|-----------------------------|------------------|----------------|-----------------------|---|
| Product Information                                                                                                             |                             | Pack Contents    | Fixing Screw   |                       |   |
| Product Code:                                                                                                                   | 83872                       | 1 x Cabinet Knob | Size:          | 1 x M4 X 45mm         |   |
| Description:                                                                                                                    | Beehive Cabinet Knob - 38mm | 1 x Cabinet Rose |                | 1 x M4 x 25mm         | ĺ |
| Finish:                                                                                                                         | Ebony & Aged Brass          | 2 x Fixing Screw | Type:          | Slotted Machine Screw | ĺ |
| Base Material:                                                                                                                  | Ebony & Brass               |                  | Finish:        | Zinc Plating          | ĺ |
|                                                                                                                                 |                             |                  | Base Material: | Mild Steel            | ĺ |