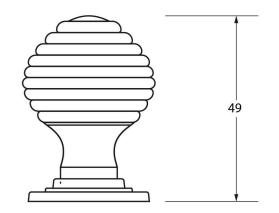

Please Note, due to the hand crafted nature of our products all measurements are approximate and should be used as a guide only.

| Product Information |                | tion                        | Pack Contents    | Fixing Screw   |                       |  |
|---------------------|----------------|-----------------------------|------------------|----------------|-----------------------|--|
|                     | Product Code:  | 83873                       | 1 x Cabinet Knob | Size:          | 1 x M4 X 45mm         |  |
|                     | Description:   | Beehive Cabinet Knob - 35mm | 1 x Cabinet Rose |                | 1 x M4 x 25mm         |  |
|                     | Finish:        | Rosewood & Polished Nickel  | 2 x Fixing Screw | Type:          | Slotted Machine Screw |  |
|                     | Base Material: | Rosewood & Brass            |                  | Finish:        | Zinc Plating          |  |
|                     |                |                             |                  | Base Material: | Mild Steel            |  |