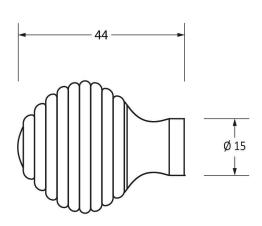

Please Note, due to the hand crafted nature of our products all measurements are approximate and should be used as a guide only.

| Product Information |                | tion                        | Pack Contents    | Fixing Screw   |                       |  |
|---------------------|----------------|-----------------------------|------------------|----------------|-----------------------|--|
|                     | Product Code:  | 83873                       | 1 x Cabinet Knob | Size:          | 1 x M4 X 45mm         |  |
|                     | Description:   | Beehive Cabinet Knob - 35mm | 1 x Cabinet Rose |                | 1 x M4 x 25mm         |  |
|                     | Finish:        | Rosewood & Polished Nickel  | 2 x Fixing Screw | Type:          | Slotted Machine Screw |  |
|                     | Base Material: | Rosewood & Brass            |                  | Finish:        | Zinc Plating          |  |
|                     |                |                             |                  | Base Material: | Mild Steel            |  |