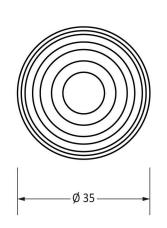

Please Note, due to the hand crafted nature of our products all measurements are approximate and should be used as a guide only.

| Product Information |                | tion                        | Pack Contents    | Fixing Screw   |                       |  |
|---------------------|----------------|-----------------------------|------------------|----------------|-----------------------|--|
|                     | Product Code:  | 83873                       | 1 x Cabinet Knob | Size:          | 1 x M4 X 45mm         |  |
|                     | Description:   | Beehive Cabinet Knob - 35mm | 1 x Cabinet Rose |                | 1 x M4 x 25mm         |  |
|                     | Finish:        | Rosewood & Polished Nickel  | 2 x Fixing Screw | Type:          | Slotted Machine Screw |  |
|                     | Base Material: | Rosewood & Brass            |                  | Finish:        | Zinc Plating          |  |
|                     |                |                             |                  | Base Material: | Mild Steel            |  |