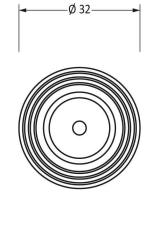

Please Note, due to the hand crafted nature of our products all measurements are approximate and should be used as a guide only.

| Product Information |                | tion                        | Pack Contents    | Fixing Screw   |                       |  |
|---------------------|----------------|-----------------------------|------------------|----------------|-----------------------|--|
|                     | Product Code:  | 83873                       | 1 x Cabinet Knob | Size:          | 1 x M4 X 45mm         |  |
|                     | Description:   | Beehive Cabinet Knob - 35mm | 1 x Cabinet Rose |                | 1 x M4 x 25mm         |  |
|                     | Finish:        | Rosewood & Polished Nickel  | 2 x Fixing Screw | Type:          | Slotted Machine Screw |  |
|                     | Base Material: | Rosewood & Brass            |                  | Finish:        | Zinc Plating          |  |
|                     |                |                             |                  | Base Material: | Mild Steel            |  |