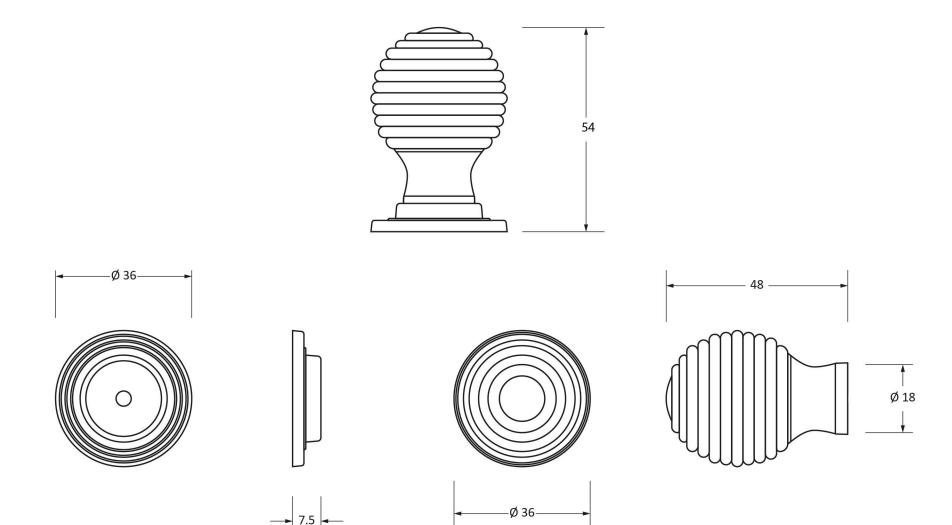

Please Note, due to the hand crafted nature of our products all measurements are approximate and should be used as a guide only.

| Product Information |                | tion                        | Pack Contents    | Fixing Screw   |                       |  |
|---------------------|----------------|-----------------------------|------------------|----------------|-----------------------|--|
|                     | Product Code:  | 83874                       | 1 x Cabinet Knob | Size:          | 1 x M4 X 45mm         |  |
|                     | Description:   | Beehive Cabinet Knob - 38mm | 1 x Cabinet Rose |                | 1 x M4 x 25mm         |  |
|                     | Finish:        | Rosewood & Polished Nickel  | 2 x Fixing Screw | Type:          | Slotted Machine Screw |  |
|                     | Base Material: | Rosewood & Brass            |                  | Finish:        | Zinc Plating          |  |
|                     |                |                             |                  | Base Material: | Mild Steel            |  |