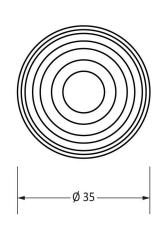

Please Note, due to the hand crafted nature of our products all measurements are approximate and should be used as a guide only.

|                     |                             | ~ "              |                |                       |   |
|---------------------|-----------------------------|------------------|----------------|-----------------------|---|
| Product Information |                             | Pack Contents    | Fixing Screw   |                       |   |
| Product Code:       | 83875                       | 1 x Cabinet Knob | Size:          | 1 x M4 X 45mm         |   |
| Description:        | Beehive Cabinet Knob - 35mm | 1 x Cabinet Rose |                | 1 x M4 x 25mm         | l |
| Finish:             | Rosewood & Aged Brass       | 2 x Fixing Screw | Type:          | Slotted Machine Screw | l |
| Base Material:      | Rosewood & Brass            |                  | Finish:        | Zinc Plating          |   |
|                     |                             |                  | Base Material: | Mild Steel            | l |