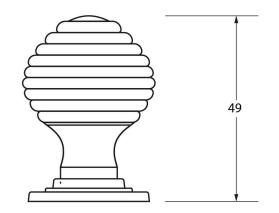

Please Note, due to the hand crafted nature of our products all measurements are approximate and should be used as a guide only.

|                     |                             | ~ "              |                |                       |   |
|---------------------|-----------------------------|------------------|----------------|-----------------------|---|
| Product Information |                             | Pack Contents    | Fixing Screw   |                       |   |
| Product Code:       | 83875                       | 1 x Cabinet Knob | Size:          | 1 x M4 X 45mm         |   |
| Description:        | Beehive Cabinet Knob - 35mm | 1 x Cabinet Rose |                | 1 x M4 x 25mm         | l |
| Finish:             | Rosewood & Aged Brass       | 2 x Fixing Screw | Type:          | Slotted Machine Screw | l |
| Base Material:      | Rosewood & Brass            |                  | Finish:        | Zinc Plating          |   |
|                     |                             |                  | Base Material: | Mild Steel            | l |