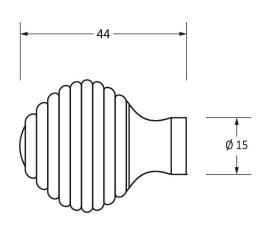

Please Note, due to the hand crafted nature of our products all measurements are approximate and should be used as a guide only.

|                     |                             | ~ "              |                |                       |   |
|---------------------|-----------------------------|------------------|----------------|-----------------------|---|
| Product Information |                             | Pack Contents    | Fixing Screw   |                       |   |
| Product Code:       | 83875                       | 1 x Cabinet Knob | Size:          | 1 x M4 X 45mm         |   |
| Description:        | Beehive Cabinet Knob - 35mm | 1 x Cabinet Rose |                | 1 x M4 x 25mm         | l |
| Finish:             | Rosewood & Aged Brass       | 2 x Fixing Screw | Type:          | Slotted Machine Screw | l |
| Base Material:      | Rosewood & Brass            |                  | Finish:        | Zinc Plating          |   |
|                     |                             |                  | Base Material: | Mild Steel            | l |