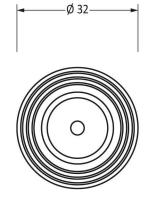

Please Note, due to the hand crafted nature of our products all measurements are approximate and should be used as a guide only.

|                     |                             | ~ "              |                |                       |   |
|---------------------|-----------------------------|------------------|----------------|-----------------------|---|
| Product Information |                             | Pack Contents    | Fixing Screw   |                       |   |
| Product Code:       | 83875                       | 1 x Cabinet Knob | Size:          | 1 x M4 X 45mm         |   |
| Description:        | Beehive Cabinet Knob - 35mm | 1 x Cabinet Rose |                | 1 x M4 x 25mm         | l |
| Finish:             | Rosewood & Aged Brass       | 2 x Fixing Screw | Type:          | Slotted Machine Screw | l |
| Base Material:      | Rosewood & Brass            |                  | Finish:        | Zinc Plating          |   |
|                     |                             |                  | Base Material: | Mild Steel            | l |