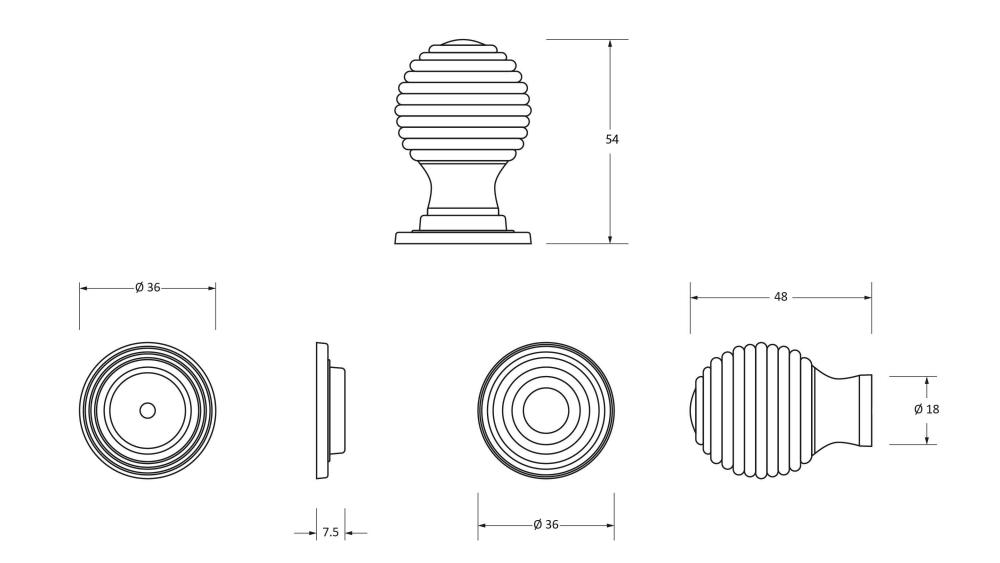

Please Note, due to the hand crafted nature of our products all measurements are approximate and should be used as a guide only.

| Product Information                                        |                                                                                   | Pack Contents                                            | Fixing Screw                                |                                                                                       |                                               |
|------------------------------------------------------------|-----------------------------------------------------------------------------------|----------------------------------------------------------|---------------------------------------------|---------------------------------------------------------------------------------------|-----------------------------------------------|
| Product Code:<br>Description:<br>Finish:<br>Base Material: | 83876<br>Beehive Cabinet Knob - 38mm<br>Rosewood & Aged Brass<br>Rosewood & Brass | 1 x Cabinet Knob<br>1 x Cabinet Rose<br>2 x Fixing Screw | Size:<br>Type:<br>Finish:<br>Base Material: | 1 x M4 X 45mm<br>1 x M4 x 25mm<br>Slotted Machine Screw<br>Zinc Plating<br>Mild Steel | From the <b>t</b><br>www.from the anvil.co.uk |