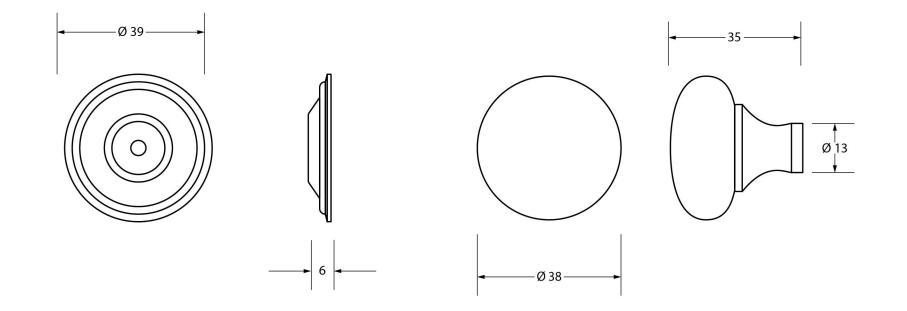

Please Note, due to the hand crafted nature of our products all measurements are approximate and should be used as a guide only.

| Product Information                                        |                                                                  | Pack Contents                                            | Fixing Screw                                |                                                                                       |                                                                       |
|------------------------------------------------------------|------------------------------------------------------------------|----------------------------------------------------------|---------------------------------------------|---------------------------------------------------------------------------------------|-----------------------------------------------------------------------|
| Product Code:<br>Description:<br>Finish:<br>Base Material: | 83877<br>Mushroom Cabinet Knob - 38mm<br>Polished Brass<br>Brass | 1 x Cabinet Knob<br>1 x Cabinet Rose<br>2 x Fixing Screw | Size:<br>Type:<br>Finish:<br>Base Material: | 1 x M4 X 45mm<br>1 x M4 x 25mm<br>Slotted Machine Screw<br>Zinc Plating<br>Mild Steel | <b>K</b> From the <b>• 1</b> <sup>®</sup><br>www.from the anvil.co.uk |