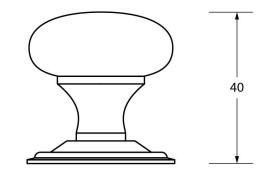

Please Note, due to the hand crafted nature of our products all measurements are approximate and should be used as a guide only.

| Product Information                                        |                                                                  | Pack Contents                                            | Fixing Screw                                |                                                                                       |                                                                       |
|------------------------------------------------------------|------------------------------------------------------------------|----------------------------------------------------------|---------------------------------------------|---------------------------------------------------------------------------------------|-----------------------------------------------------------------------|
| Product Code:<br>Description:<br>Finish:<br>Base Material: | 83877<br>Mushroom Cabinet Knob - 38mm<br>Polished Brass<br>Brass | 1 x Cabinet Knob<br>1 x Cabinet Rose<br>2 x Fixing Screw | Size:<br>Type:<br>Finish:<br>Base Material: | 1 x M4 X 45mm<br>1 x M4 x 25mm<br>Slotted Machine Screw<br>Zinc Plating<br>Mild Steel | <b>K</b> From the <b>• 1</b> <sup>®</sup><br>www.from the anvil.co.uk |