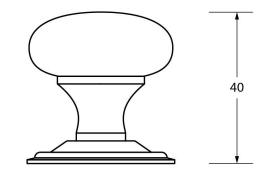

Please Note, due to the hand crafted nature of our products all measurements are approximate and should be used as a guide only.

| Product Information                                        |                                                                   | Pack Contents                                            | Fixing Screw                                |                                                                                       |                                                       |
|------------------------------------------------------------|-------------------------------------------------------------------|----------------------------------------------------------|---------------------------------------------|---------------------------------------------------------------------------------------|-------------------------------------------------------|
| Product Code:<br>Description:<br>Finish:<br>Base Material: | 83878<br>Mushroom Cabinet Knob - 38mm<br>Polished Nickel<br>Brass | 1 x Cabinet Knob<br>1 x Cabinet Rose<br>2 x Fixing Screw | Size:<br>Type:<br>Finish:<br>Base Material: | 1 x M4 X 45mm<br>1 x M4 x 25mm<br>Slotted Machine Screw<br>Zinc Plating<br>Mild Steel | From the • 1 <sup>®</sup><br>www.from the anvil.co.uk |