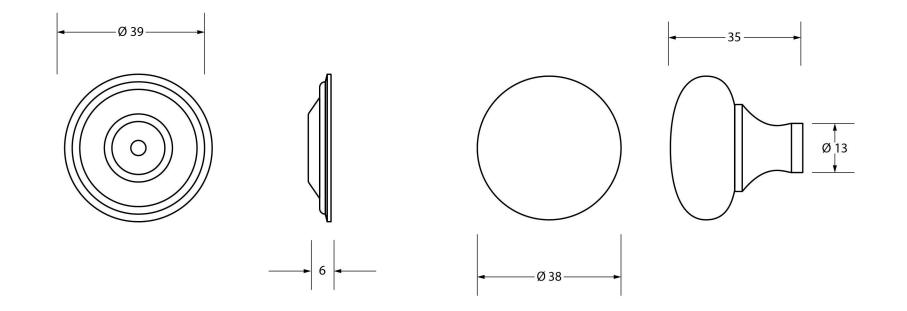

Please Note, due to the hand crafted nature of our products all measurements are approximate and should be used as a guide only.

| Product Information                                        |                                                                   | Pack Contents                                            | Fixing Screw                                |                                                                                       |                                                       |
|------------------------------------------------------------|-------------------------------------------------------------------|----------------------------------------------------------|---------------------------------------------|---------------------------------------------------------------------------------------|-------------------------------------------------------|
| Product Code:<br>Description:<br>Finish:<br>Base Material: | 83878<br>Mushroom Cabinet Knob - 38mm<br>Polished Nickel<br>Brass | 1 x Cabinet Knob<br>1 x Cabinet Rose<br>2 x Fixing Screw | Size:<br>Type:<br>Finish:<br>Base Material: | 1 x M4 X 45mm<br>1 x M4 x 25mm<br>Slotted Machine Screw<br>Zinc Plating<br>Mild Steel | From the • 1 <sup>®</sup><br>www.from the anvil.co.uk |