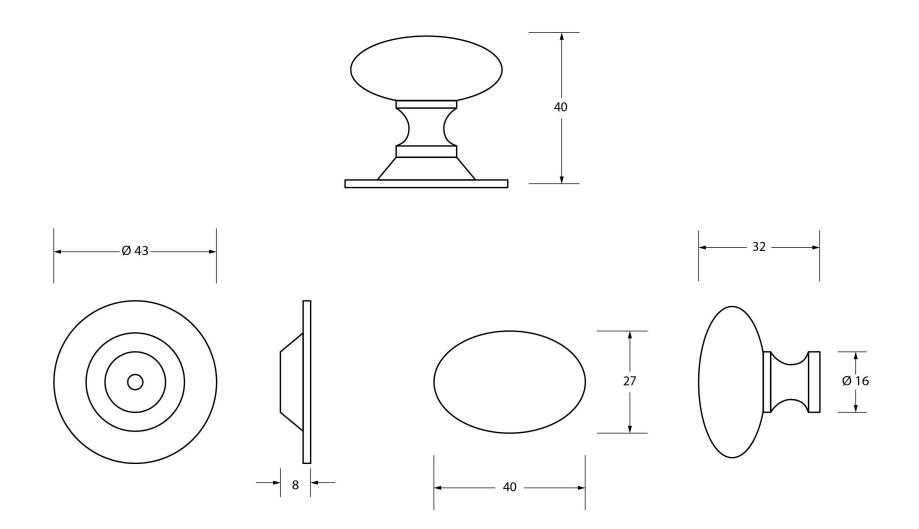

Please Note, due to the hand crafted nature of our products all measurements are approximate and should be used as a guide only.

| Product Information                                                                                            | Pack Contents                                            | Fixing Screw                                                                                                             |                                                 |
|----------------------------------------------------------------------------------------------------------------|----------------------------------------------------------|--------------------------------------------------------------------------------------------------------------------------|-------------------------------------------------|
| Product Code: 83879<br>Description: Oval Cabinet Knob - 40mm<br>Finish: Polished Brass<br>Base Material: Brass | 1 x Cabinet Knob<br>1 x Cabinet Rose<br>2 x Fixing Screw | Size: 1 x M4 X 45mm<br>1 x M4 x 25mm<br>Type: Slotted Machine Screw<br>Finish: Zinc Plating<br>Base Material: Mild Steel | From the <b>the</b><br>www.from the anvil.co.uk |