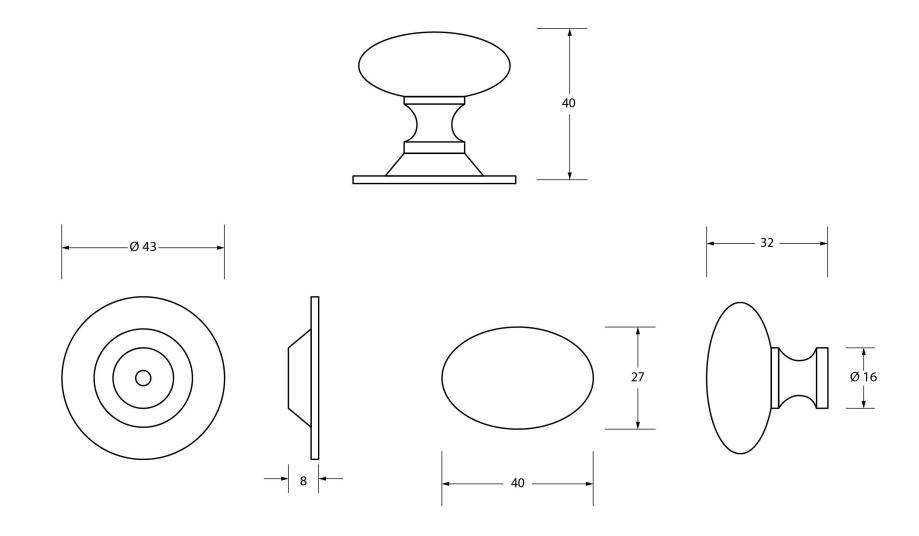

Please Note, due to the hand crafted nature of our products all measurements are approximate and should be used as a guide only.

| Product Information |                          | Pack Contents    | Fixing Screw   |                       |   |
|---------------------|--------------------------|------------------|----------------|-----------------------|---|
| Product Code:       | 83880                    | 1 x Cabinet Knob | Size:          | 1 x M4 X 45mm         |   |
| Description:        | Oval Cabinet Knob - 40mm | 1 x Cabinet Rose |                | 1 x M4 x 25mm         | l |
| Finish:             | Polished Nickel          | 2 x Fixing Screw | Type:          | Slotted Machine Screw | l |
| Base Material:      | Brass                    |                  | Finish:        | Zinc Plating          | l |
|                     |                          |                  | Base Material: | Mild Steel            | l |