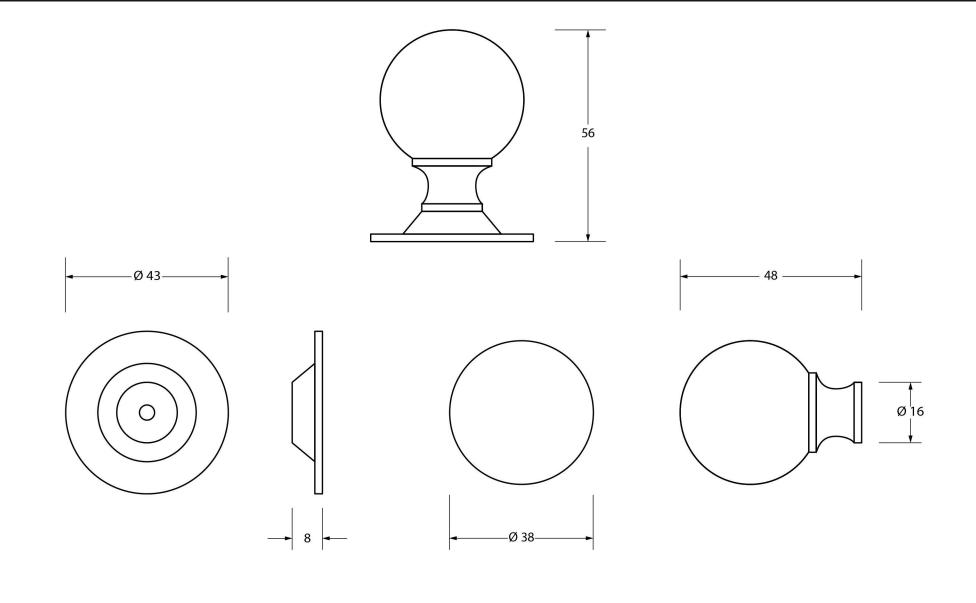

Please Note, due to the hand crafted nature of our products all measurements are approximate and should be used as a guide only.

| , rease rease, and to the hand drafted had been an producted in measurements are approximate and should be used as a galactic infr |                          |                  |                |                       |  |
|------------------------------------------------------------------------------------------------------------------------------------|--------------------------|------------------|----------------|-----------------------|--|
| Product Information                                                                                                                |                          | Pack Contents    | Fixing Screw   |                       |  |
| Product Code:                                                                                                                      | 83881                    | 1 x Cabinet Knob | Size:          | 1 x M4 X 45mm         |  |
| Description:                                                                                                                       | Ball Cabinet Knob - 39mm | 1 x Cabinet Rose |                | 1 x M4 x 25mm         |  |
| Finish:                                                                                                                            | Polished Brass           | 2 x Fixing Screw | Type:          | Slotted Machine Screw |  |
| Base Material:                                                                                                                     | Brass                    |                  | Finish:        | Zinc Plating          |  |
|                                                                                                                                    |                          |                  | Base Material: | Mild Steel            |  |