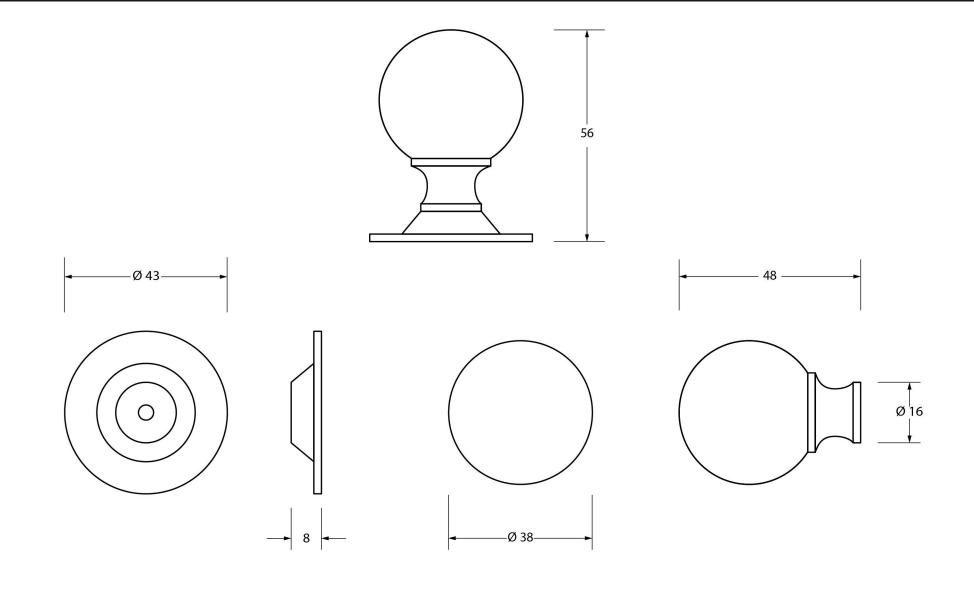

Please Note, due to the hand crafted nature of our products all measurements are approximate and should be used as a guide only.

| Thease Note, and to the hand crafted nature of our products an incusarements are approximate and should be used as a gaide only. |                          |                  |                |                       |  |
|----------------------------------------------------------------------------------------------------------------------------------|--------------------------|------------------|----------------|-----------------------|--|
| Product Information                                                                                                              |                          | Pack Contents    | Fixing Screw   |                       |  |
| Product Code:                                                                                                                    | 83882                    | 1 x Cabinet Knob | Size:          | 1 x M4 X 45mm         |  |
| Description:                                                                                                                     | Ball Cabinet Knob - 39mm | 1 x Cabinet Rose |                | 1 x M4 x 25mm         |  |
| Finish:                                                                                                                          | Polished Nickel          | 2 x Fixing Screw | Type:          | Slotted Machine Screw |  |
| Base Material:                                                                                                                   | Brass                    |                  | Finish:        | Zinc Plating          |  |
|                                                                                                                                  |                          |                  | Base Material: | Mild Steel            |  |