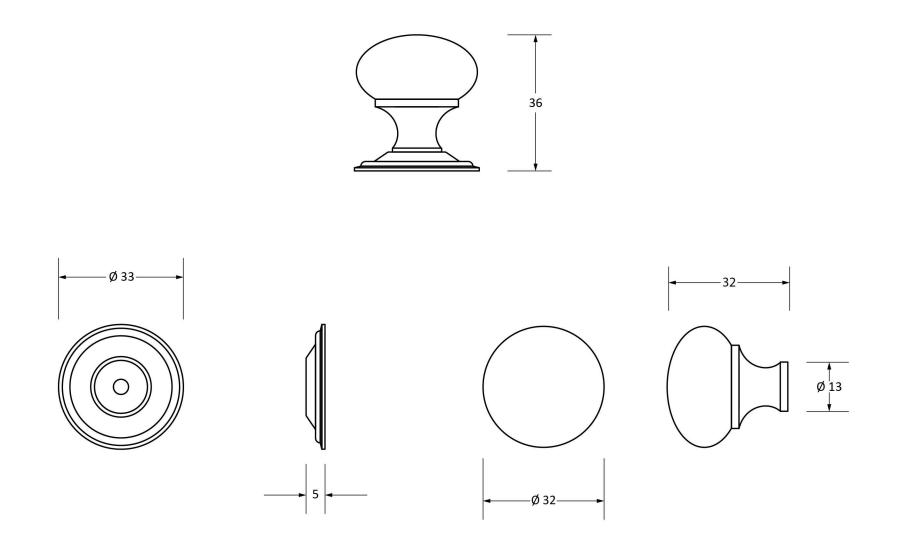

Please Note, due to the hand crafted nature of our products all measurements are approximate and should be used as a guide only.

| Product Information                                        |                                                                  | Pack Contents                                            | Fixing Screw                                |                                                                                       |                                                |
|------------------------------------------------------------|------------------------------------------------------------------|----------------------------------------------------------|---------------------------------------------|---------------------------------------------------------------------------------------|------------------------------------------------|
| Product Code:<br>Description:<br>Finish:<br>Base Material: | 83883<br>Mushroom Cabinet Knob - 32mm<br>Polished Brass<br>Brass | 1 x Cabinet Knob<br>1 x Cabinet Rose<br>2 x Fixing Screw | Size:<br>Type:<br>Finish:<br>Base Material: | 1 x M4 X 45mm<br>1 x M4 x 25mm<br>Slotted Machine Screw<br>Zinc Plating<br>Mild Steel | From the <b>t</b><br>www.from the anvil.co.uk. |