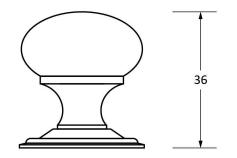

Please Note, due to the hand crafted nature of our products all measurements are approximate and should be used as a guide only.

|                     | *                            | * *              |                | *                     |   |
|---------------------|------------------------------|------------------|----------------|-----------------------|---|
| Product Information |                              | Pack Contents    | Fixing Screw   |                       |   |
| Product Code:       | 83884                        | 1 x Cabinet Knob | Size:          | 1 x M4 X 45mm         |   |
| Description:        | Mushroom Cabinet Knob - 32mm | 1 x Cabinet Rose |                | 1 x M4 x 25mm         | ĺ |
| Finish:             | Polished Nickel              | 2 x Fixing Screw | Type:          | Slotted Machine Screw | ĺ |
| Base Material:      | Brass                        |                  | Finish:        | Zinc Plating          | ĺ |
|                     |                              |                  | Base Material: | Mild Steel            |   |