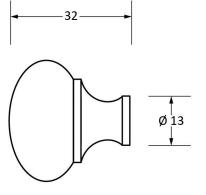

Please Note, due to the hand crafted nature of our products all measurements are approximate and should be used as a guide only.

|                     | *                            | * *              |                | *                     |   |
|---------------------|------------------------------|------------------|----------------|-----------------------|---|
| Product Information |                              | Pack Contents    | Fixing Screw   |                       |   |
| Product Code:       | 83884                        | 1 x Cabinet Knob | Size:          | 1 x M4 X 45mm         |   |
| Description:        | Mushroom Cabinet Knob - 32mm | 1 x Cabinet Rose |                | 1 x M4 x 25mm         | ĺ |
| Finish:             | Polished Nickel              | 2 x Fixing Screw | Type:          | Slotted Machine Screw | ĺ |
| Base Material:      | Brass                        |                  | Finish:        | Zinc Plating          | ĺ |
|                     |                              |                  | Base Material: | Mild Steel            |   |