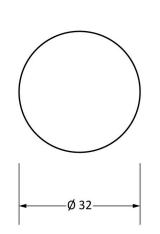

Please Note, due to the hand crafted nature of our products all measurements are approximate and should be used as a guide only.

|                     | *                            | * *              |                | *                     |   |
|---------------------|------------------------------|------------------|----------------|-----------------------|---|
| Product Information |                              | Pack Contents    | Fixing Screw   |                       |   |
| Product Code:       | 83884                        | 1 x Cabinet Knob | Size:          | 1 x M4 X 45mm         |   |
| Description:        | Mushroom Cabinet Knob - 32mm | 1 x Cabinet Rose |                | 1 x M4 x 25mm         | ĺ |
| Finish:             | Polished Nickel              | 2 x Fixing Screw | Type:          | Slotted Machine Screw | ĺ |
| Base Material:      | Brass                        |                  | Finish:        | Zinc Plating          | ĺ |
|                     |                              |                  | Base Material: | Mild Steel            |   |