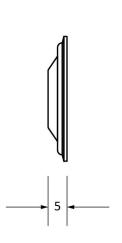

Please Note, due to the hand crafted nature of our products all measurements are approximate and should be used as a guide only.

|                     | *                            | * *              |                | *                     |   |
|---------------------|------------------------------|------------------|----------------|-----------------------|---|
| Product Information |                              | Pack Contents    | Fixing Screw   |                       |   |
| Product Code:       | 83884                        | 1 x Cabinet Knob | Size:          | 1 x M4 X 45mm         |   |
| Description:        | Mushroom Cabinet Knob - 32mm | 1 x Cabinet Rose |                | 1 x M4 x 25mm         | ĺ |
| Finish:             | Polished Nickel              | 2 x Fixing Screw | Type:          | Slotted Machine Screw | ĺ |
| Base Material:      | Brass                        |                  | Finish:        | Zinc Plating          | ĺ |
|                     |                              |                  | Base Material: | Mild Steel            |   |