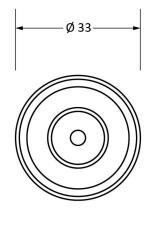

Please Note, due to the hand crafted nature of our products all measurements are approximate and should be used as a guide only.

|                     | *                            | * *              |                | *                     |   |
|---------------------|------------------------------|------------------|----------------|-----------------------|---|
| Product Information |                              | Pack Contents    | Fixing Screw   |                       |   |
| Product Code:       | 83884                        | 1 x Cabinet Knob | Size:          | 1 x M4 X 45mm         |   |
| Description:        | Mushroom Cabinet Knob - 32mm | 1 x Cabinet Rose |                | 1 x M4 x 25mm         | ĺ |
| Finish:             | Polished Nickel              | 2 x Fixing Screw | Type:          | Slotted Machine Screw | ĺ |
| Base Material:      | Brass                        |                  | Finish:        | Zinc Plating          | ĺ |
|                     |                              |                  | Base Material: | Mild Steel            |   |