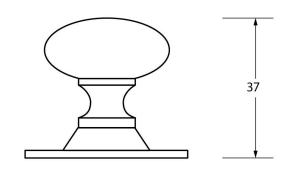

Please Note, due to the hand crafted nature of our products all measurements are approximate and should be used as a guide only.

| Product Information |                          | Pack Contents    | Fixing Screw   |                       |   |
|---------------------|--------------------------|------------------|----------------|-----------------------|---|
| Product Code:       | 83885                    | 1 x Cabinet Knob | Size:          | 1 x M4 X 45mm         |   |
| Description:        | Oval Cabinet Knob - 33mm | 1 x Cabinet Rose |                | 1 x M4 x 25mm         | ı |
| Finish:             | Polished Brass           | 2 x Fixing Screw | Type:          | Slotted Machine Screw | ı |
| Base Material:      | Brass                    |                  | Finish:        | Zinc Plating          | ı |
|                     |                          |                  | Base Material: | Mild Steel            | ı |