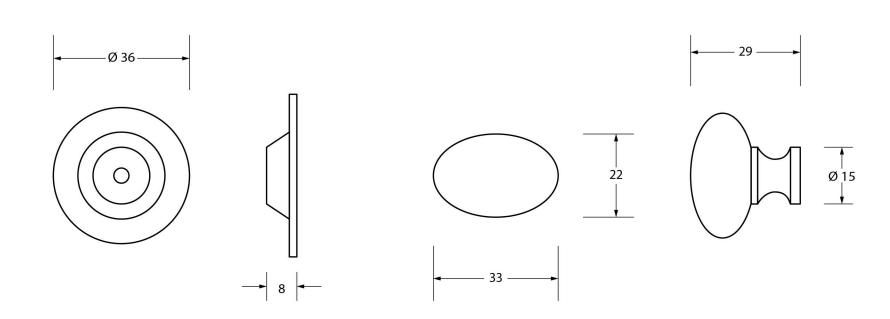

Please Note, due to the hand crafted nature of our products all measurements are approximate and should be used as a guide only.

| Product Information |                          | Pack Contents    | Fixing Screw   |                       |   |
|---------------------|--------------------------|------------------|----------------|-----------------------|---|
| Product Code:       | 83885                    | 1 x Cabinet Knob | Size:          | 1 x M4 X 45mm         |   |
| Description:        | Oval Cabinet Knob - 33mm | 1 x Cabinet Rose |                | 1 x M4 x 25mm         | ı |
| Finish:             | Polished Brass           | 2 x Fixing Screw | Type:          | Slotted Machine Screw | ı |
| Base Material:      | Brass                    |                  | Finish:        | Zinc Plating          | ı |
|                     |                          |                  | Base Material: | Mild Steel            | ı |