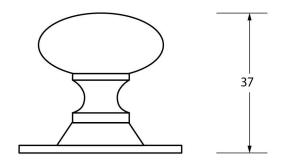

Please Note, due to the hand crafted nature of our products all measurements are approximate and should be used as a guide only.

| Product Information                                        |                                                               | Pack Contents                                            | Fixing Screw                                |                                                                                       |                                             |
|------------------------------------------------------------|---------------------------------------------------------------|----------------------------------------------------------|---------------------------------------------|---------------------------------------------------------------------------------------|---------------------------------------------|
| Product Code:<br>Description:<br>Finish:<br>Base Material: | 83886<br>Oval Cabinet Knob - 33mm<br>Polished Nickel<br>Brass | 1 x Cabinet Knob<br>1 x Cabinet Rose<br>2 x Fixing Screw | Size:<br>Type:<br>Finish:<br>Base Material: | 1 x M4 X 45mm<br>1 x M4 x 25mm<br>Slotted Machine Screw<br>Zinc Plating<br>Mild Steel | From the <b>t</b><br>www.fromtheanvil.co.uk |