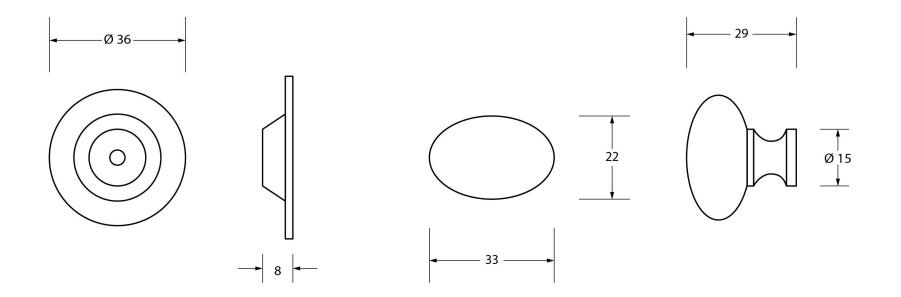

Please Note, due to the hand crafted nature of our products all measurements are approximate and should be used as a guide only.

| Product Information                                        |                                                               | Pack Contents                                            | Fixing Screw                                |                                                                                       |                                             |
|------------------------------------------------------------|---------------------------------------------------------------|----------------------------------------------------------|---------------------------------------------|---------------------------------------------------------------------------------------|---------------------------------------------|
| Product Code:<br>Description:<br>Finish:<br>Base Material: | 83886<br>Oval Cabinet Knob - 33mm<br>Polished Nickel<br>Brass | 1 x Cabinet Knob<br>1 x Cabinet Rose<br>2 x Fixing Screw | Size:<br>Type:<br>Finish:<br>Base Material: | 1 x M4 X 45mm<br>1 x M4 x 25mm<br>Slotted Machine Screw<br>Zinc Plating<br>Mild Steel | From the <b>t</b><br>www.fromtheanvil.co.uk |