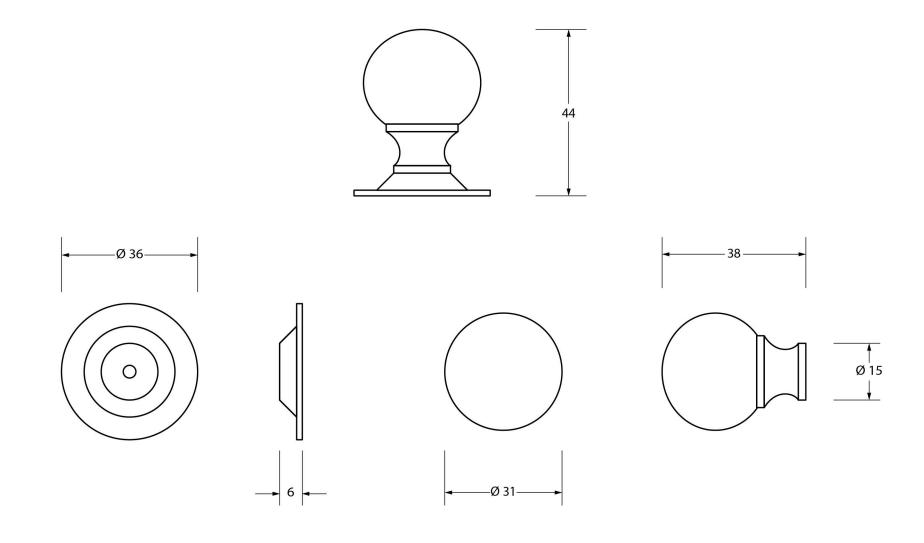

Please Note, due to the hand crafted nature of our products all measurements are approximate and should be used as a guide only.

| Product Information |                          | Pack Contents    | Fixing Screw   |                       |   |
|---------------------|--------------------------|------------------|----------------|-----------------------|---|
| Product Code:       | 83887                    | 1 x Cabinet Knob | Size:          | M4 x 25mm             |   |
| Description:        | Ball Cabinet Knob - 31mm | 1 x Cabinet Rose |                | M4 x 45mm             | l |
| Finish:             | Polished Brass           | 2 x Fixing Screw | Type:          | Slotted Machine Screw | l |
| Base Material:      | Brass                    |                  | Finish:        | Zinc Plating          | l |
|                     |                          |                  | Base Material: | Mild Steel            | l |