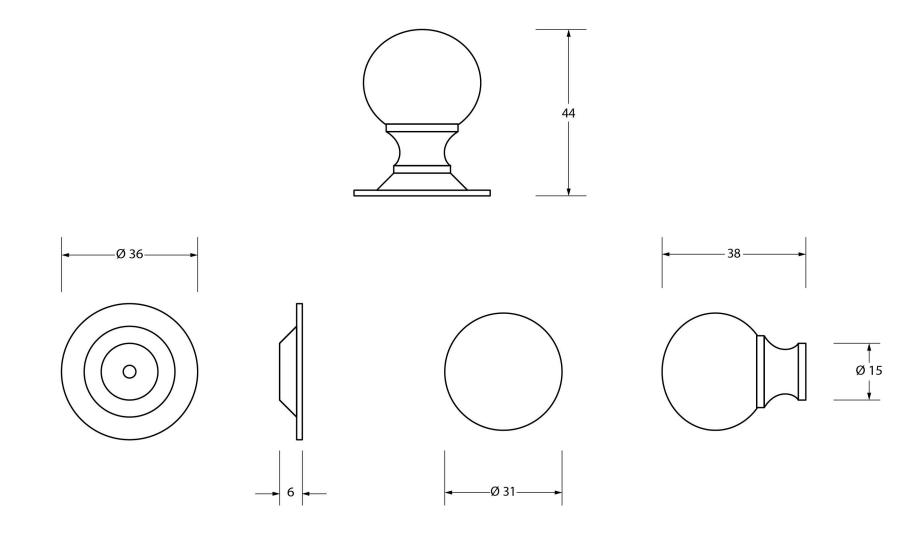

Please Note, due to the hand crafted nature of our products all measurements are approximate and should be used as a guide only.

| Product Information |                          | Pack Contents    | Fixing Screw   |                       |   |
|---------------------|--------------------------|------------------|----------------|-----------------------|---|
| Product Code:       | 83888                    | 1 x Cabinet Knob | Size:          | M4 x 25mm             |   |
| Description:        | Ball Cabinet Knob - 31mm | 1 x Cabinet Rose |                | M4 x 45mm             |   |
| Finish:             | Polished Nickel          | 2 x Fixing Screw | Type:          | Slotted Machine Screw | l |
| Base Material:      | Brass                    |                  | Finish:        | Zinc P