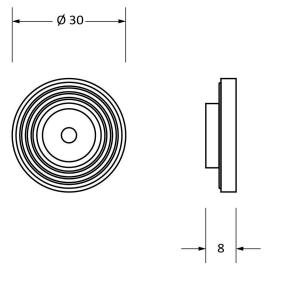

Please Note, due to the hand crafted nature of our products all measurements are approximate and should be used as a guide only.

| Product Information |                               | Pack Contents    | Fixing Screw   |                       |
|---------------------|-------------------------------|------------------|----------------|-----------------------|
| Product Code:       | 83895                         | 1 x Cabinet Knob | Size:          | 1 x M4 X 45mm         |
| Description:        | Prestbury Cabinet Knob - 32mm | 1 x Cabinet Rose |                | 1 x M4 x 25mm         |
| Finish:             | Aged Brass                    | 2 x Fixing Screw | Type:          | Slotted Machine Screw |
| Base Material:      | Brass                         |                  | Finish:        | Zinc Plating          |
|                     |                               |                  | Base Material: | Mild Steel            |