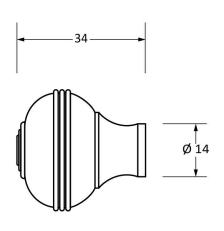

Please Note, due to the hand crafted nature of our products all measurements are approximate and should be used as a guide only.

| Product Information |                               | Pack Contents    | Fixing Screw   |                       |
|---------------------|-------------------------------|------------------|----------------|-----------------------|
| Product Code:       | 83895                         | 1 x Cabinet Knob | Size:          | 1 x M4 X 45mm         |
| Description:        | Prestbury Cabinet Knob - 32mm | 1 x Cabinet Rose |                | 1 x M4 x 25mm         |
| Finish:             | Aged Brass                    | 2 x Fixing Screw | Type:          | Slotted Machine Screw |
| Base Material:      | Brass                         |                  | Finish:        | Zinc Plating          |
|                     |                               |                  | Base Material: | Mild Steel            |