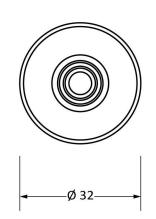

Please Note, due to the hand crafted nature of our products all measurements are approximate and should be used as a guide only.

| Product Information |                               | Pack Contents    | Fixing Screw   |                       |
|---------------------|-------------------------------|------------------|----------------|-----------------------|
| Product Code:       | 83895                         | 1 x Cabinet Knob | Size:          | 1 x M4 X 45mm         |
| Description:        | Prestbury Cabinet Knob - 32mm | 1 x Cabinet Rose |                | 1 x M4 x 25mm         |
| Finish:             | Aged Brass                    | 2 x Fixing Screw | Type:          | Slotted Machine Screw |
| Base Material:      | Brass                         |                  | Finish:        | Zinc Plating          |
|                     |                               |                  | Base Material: | Mild Steel            |