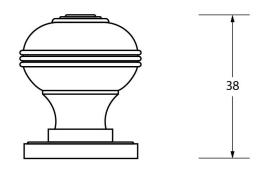

Please Note, due to the hand crafted nature of our products all measurements are approximate and should be used as a guide only.

| Product Information |                               | Pack Contents    | Fixing Screw   |                       |
|---------------------|-------------------------------|------------------|----------------|-----------------------|
| Product Code:       | 83895                         | 1 x Cabinet Knob | Size:          | 1 x M4 X 45mm         |
| Description:        | Prestbury Cabinet Knob - 32mm | 1 x Cabinet Rose |                | 1 x M4 x 25mm         |
| Finish:             | Aged Brass                    | 2 x Fixing Screw | Type:          | Slotted Machine Screw |
| Base Material:      | Brass                         |                  | Finish:        | Zinc Plating          |
|                     |                               |                  | Base Material: | Mild Steel            |