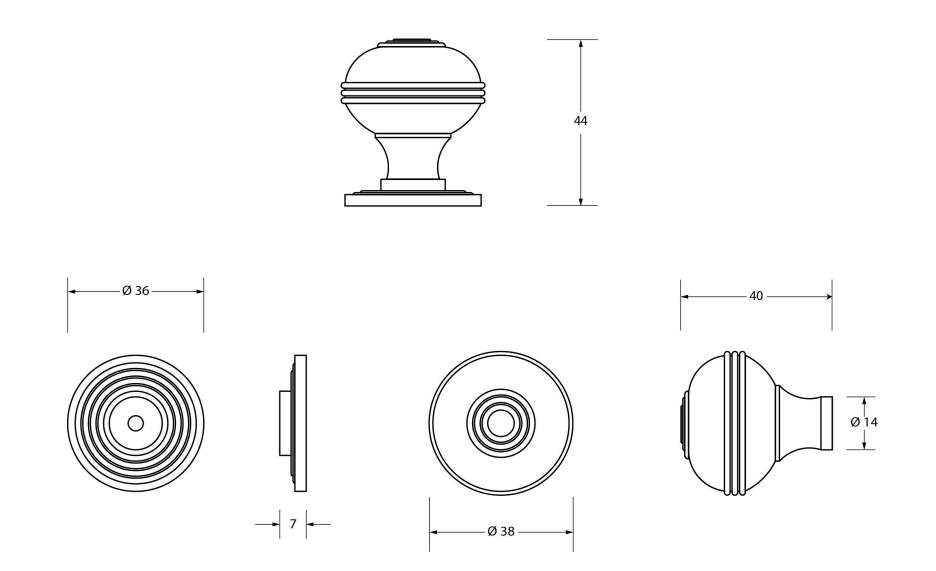

Please Note, due to the hand crafted nature of our products all measurements are approximate and should be used as a guide only.

| Product Information     |                                                               | Pack Contents                                            | Fixing Screw                                |                                                                                       |                                                       |
|-------------------------|---------------------------------------------------------------|----------------------------------------------------------|---------------------------------------------|---------------------------------------------------------------------------------------|-------------------------------------------------------|
| Description:<br>Finish: | 83896<br>Prestbury Cabinet Knob - 38mm<br>Aged Brass<br>Brass | 1 x Cabinet Knob<br>1 x Cabinet Rose<br>2 x Fixing Screw | Size:<br>Type:<br>Finish:<br>Base Material: | 1 x M4 X 45mm<br>1 x M4 x 25mm<br>Slotted Machine Screw<br>Zinc Plating<br>Mild Steel | From the • 1 <sup>®</sup><br>www.from the anvil.co.uk |