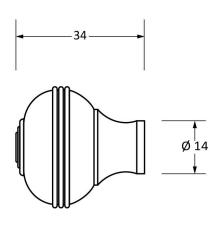

Please Note, due to the hand crafted nature of our products all measurements are approximate and should be used as a guide only.

| Trease Note, due to the hand crafted nature of our products an ineasurements are approximate and should be used as a garde only. |                               |                  |                |                       |
|----------------------------------------------------------------------------------------------------------------------------------|-------------------------------|------------------|----------------|-----------------------|
| Product Information                                                                                                              |                               | Pack Contents    | Fixing Screw   |                       |
| Product Code:                                                                                                                    | 83897                         | 1 x Cabinet Knob | Size:          | 1 x M4 X 45mm         |
| Description:                                                                                                                     | Prestbury Cabinet Knob - 32mm | 1 x Cabinet Rose |                | 1 x M4 x 25mm         |
| Finish:                                                                                                                          | Polished Nickel               | 2 x Fixing Screw | Type:          | Slotted Machine Screw |
| Base Material:                                                                                                                   | Brass                         |                  | Finish:        | Zinc Plating          |
|                                                                                                                                  |                               |                  | Base Material: | Mild Steel            |