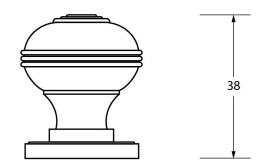

Please Note, due to the hand crafted nature of our products all measurements are approximate and should be used as a guide only.

| Trease Note, due to the hand crafted nature of our products an ineasurements are approximate and should be used as a garde only. |                               |                  |                |                       |
|----------------------------------------------------------------------------------------------------------------------------------|-------------------------------|------------------|----------------|-----------------------|
| Product Information                                                                                                              |                               | Pack Contents    | Fixing Screw   |                       |
| Product Code:                                                                                                                    | 83897                         | 1 x Cabinet Knob | Size:          | 1 x M4 X 45mm         |
| Description:                                                                                                                     | Prestbury Cabinet Knob - 32mm | 1 x Cabinet Rose |                | 1 x M4 x 25mm         |
| Finish:                                                                                                                          | Polished Nickel               | 2 x Fixing Screw | Type:          | Slotted Machine Screw |
| Base Material:                                                                                                                   | Brass                         |                  | Finish:        | Zinc Plating          |
|                                                                                                                                  |                               |                  | Base Material: | Mild Steel            |