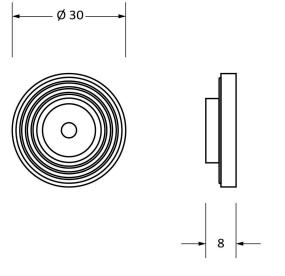

Please Note, due to the hand crafted nature of our products all measurements are approximate and should be used as a guide only.

| Trease Note, due to the hand crafted nature of our products an ineasurements are approximate and should be used as a garde only. |                               |                  |                |                       |
|----------------------------------------------------------------------------------------------------------------------------------|-------------------------------|------------------|----------------|-----------------------|
| Product Information                                                                                                              |                               | Pack Contents    | Fixing Screw   |                       |
| Product Code:                                                                                                                    | 83897                         | 1 x Cabinet Knob | Size:          | 1 x M4 X 45mm         |
| Description:                                                                                                                     | Prestbury Cabinet Knob - 32mm | 1 x Cabinet Rose |                | 1 x M4 x 25mm         |
| Finish:                                                                                                                          | Polished Nickel               | 2 x Fixing Screw | Type:          | Slotted Machine Screw |
| Base Material:                                                                                                                   | Brass                         |                  | Finish:        | Zinc Plating          |
|                                                                                                                                  |                               |                  | Base Material: | Mild Steel            |