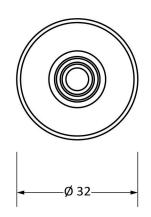

Please Note, due to the hand crafted nature of our products all measurements are approximate and should be used as a guide only.

| Trease Note, due to the hand crafted nature of our products an ineasurements are approximate and should be used as a garde only. |                               |                  |                |                       |
|----------------------------------------------------------------------------------------------------------------------------------|-------------------------------|------------------|----------------|-----------------------|
| Product Information                                                                                                              |                               | Pack Contents    | Fixing Screw   |                       |
| Product Code:                                                                                                                    | 83897                         | 1 x Cabinet Knob | Size:          | 1 x M4 X 45mm         |
| Description:                                                                                                                     | Prestbury Cabinet Knob - 32mm | 1 x Cabinet Rose |                | 1 x M4 x 25mm         |
| Finish:                                                                                                                          | Polished Nickel               | 2 x Fixing Screw | Type:          | Slotted Machine Screw |
| Base Material:                                                                                                                   | Brass                         |                  | Finish:        | Zinc Plating          |
|                                                                                                                                  |                               |                  | Base Material: | Mild Steel            |