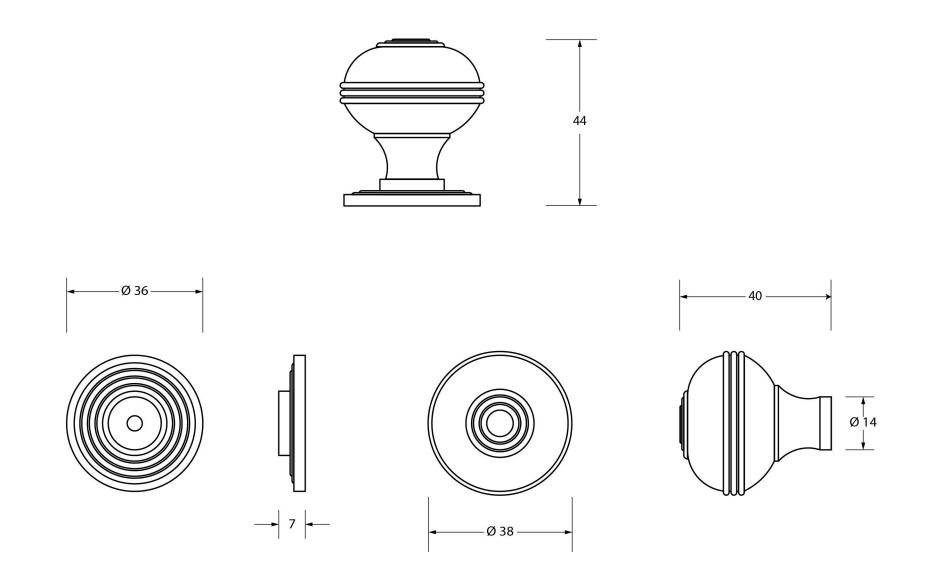

Please Note, due to the hand crafted nature of our products all measurements are approximate and should be used as a guide only.

| Product Information                                                                                                                                                                                                                                                                                                                                                                                                                                                                                                                                                                                                                                                                                                                                                                                                                                                                                                                                                                                                                                                                                                                                                                                                                                                                                                                                                                                                                                                                                                                                                                                                                                                                                                                                                                                                                                                                                                                                                                                                                                                                                                            |                                         | Pack Contents                                            | Fixing Screw                                |                                                                                       |                                                           |
|--------------------------------------------------------------------------------------------------------------------------------------------------------------------------------------------------------------------------------------------------------------------------------------------------------------------------------------------------------------------------------------------------------------------------------------------------------------------------------------------------------------------------------------------------------------------------------------------------------------------------------------------------------------------------------------------------------------------------------------------------------------------------------------------------------------------------------------------------------------------------------------------------------------------------------------------------------------------------------------------------------------------------------------------------------------------------------------------------------------------------------------------------------------------------------------------------------------------------------------------------------------------------------------------------------------------------------------------------------------------------------------------------------------------------------------------------------------------------------------------------------------------------------------------------------------------------------------------------------------------------------------------------------------------------------------------------------------------------------------------------------------------------------------------------------------------------------------------------------------------------------------------------------------------------------------------------------------------------------------------------------------------------------------------------------------------------------------------------------------------------------|-----------------------------------------|----------------------------------------------------------|---------------------------------------------|---------------------------------------------------------------------------------------|-----------------------------------------------------------|
| 1 - C. Handel on the state of t | tbury Cabinet Knob - 38mm<br>hed Nickel | 1 x Cabinet Knob<br>1 x Cabinet Rose<br>2 x Fixing Screw | Size:<br>Type:<br>Finish:<br>Base Material: | 1 x M4 X 45mm<br>1 x M4 x 25mm<br>Slotted Machine Screw<br>Zinc Plating<br>Mild Steel | From the form the form the form the form the anvil.co.uk. |