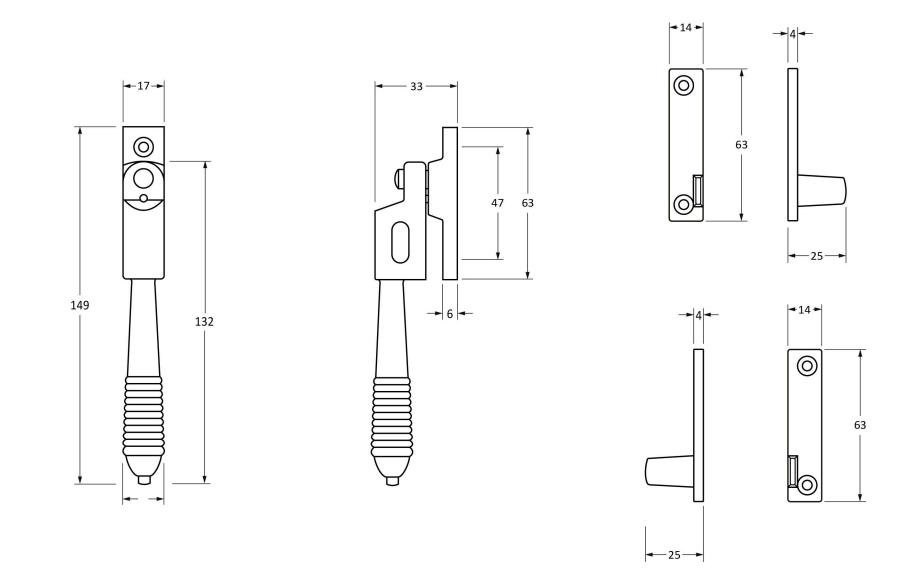

Please Note, due to the hand crafted nature of our products all measurements are approximate and should be used as a guide only.

| Product Information                                        |                                                                           | Pack Contents                                                                          | Fixing Screws                               |                                                                                              |                                                       |
|------------------------------------------------------------|---------------------------------------------------------------------------|----------------------------------------------------------------------------------------|---------------------------------------------|----------------------------------------------------------------------------------------------|-------------------------------------------------------|
| Product Code:<br>Description:<br>Finish:<br>Base Material: | 83911<br>Night Vent Reeded Fastener - Locking<br>Polished Nickel<br>Brass | 1 x Fastener<br>1 x RH Keep<br>1 x LH Keep<br>1 x Steel Allen Key<br>4 x Fixing Screws | Size:<br>Type:<br>Finish:<br>Base Material: | Gauge 8 x 3/4" (4mm x 19mm)<br>Countersunk Raised Head<br>Stainless Steel<br>Stainless Steel | From the • 1 <sup>®</sup><br>www.from the anvil.co.uk |