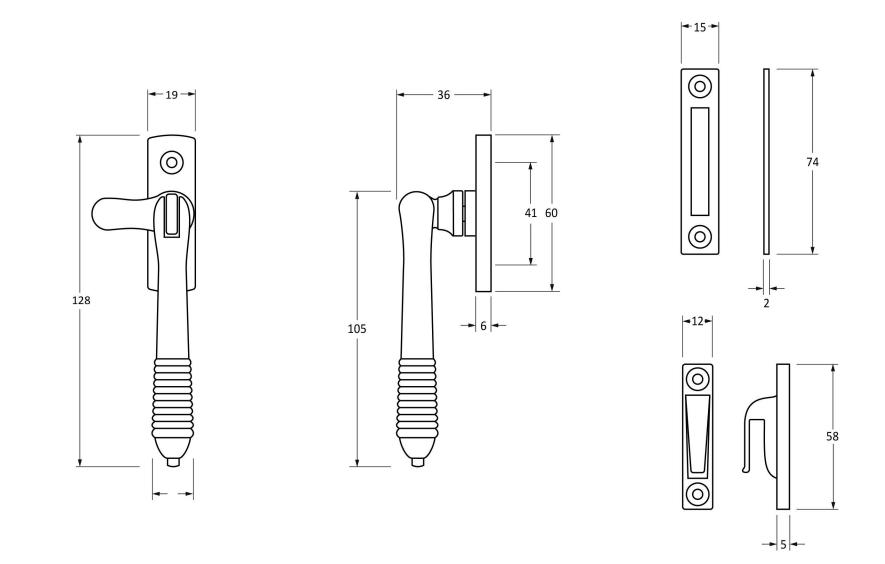

Please Note, due to the hand crafted nature of our products all measurements are approximate and should be used as a guide only.

| Product Information |                                                           | Pack Contents                                                                                   | Fixing Screws                               |                                                                                           |                                                          |
|---------------------|-----------------------------------------------------------|-------------------------------------------------------------------------------------------------|---------------------------------------------|-------------------------------------------------------------------------------------------|----------------------------------------------------------|
|                     | 83917<br>Reeded Fastener - Locking<br>Aged Brass<br>Brass | 1 x Fastener<br>1 x Mortice Plate<br>1 x Hook Plate<br>1 x Steel Allen Key<br>4 x Fixing Screws | Size:<br>Type:<br>Finish:<br>Base Material: | Gauge 8 x 3/4" (4mm x 19mm)<br>Countersunk Raised Head<br>Dark Plating<br>Stainless Steel | From the form the form the form the form the anvil.co.uk |