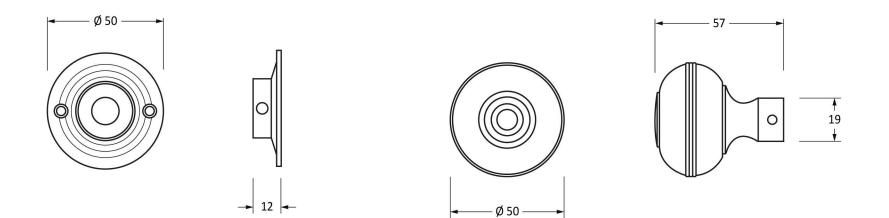

Please Note, due to the hand crafted nature of our products all measurements are approximate and should be used as a guide only.

| Product Information |                                     | Pack Contents                      | Fixing Screws  |                                  |                                                 |
|---------------------|-------------------------------------|------------------------------------|----------------|----------------------------------|-------------------------------------------------|
| Product Code:       | 83945                               | 2 x Door Knobs                     | Size:          | 4 x Gauge 6 x 3/4 (3.5mm x 22mm) | From the form the from the from the anvil.co.uk |
| Description:        | Prestbury 50mm Mortice/Rim Knob Set | 1 x Threaded Spindle (8mm x 120mm) | Type:          | Countersunk Raised Head          |                                                 |
| Finish:             | Aged Bronze                         | 1 x Steel Allen Key                | Finish:        | Dark Plating                     |                                                 |
| Base Material:      | Bronze                              | 4 x Fixings Screws                 | Base Material: | Stainless Steel                  |                                                 |