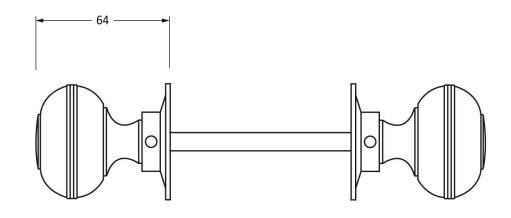

Please Note, due to the hand crafted nature of our products all measurements are approximate and should be used as a guide only.

| Product Information |                                     | Pack Contents                      | Fixing Screws  |                                  |                                                 |
|---------------------|-------------------------------------|------------------------------------|----------------|----------------------------------|-------------------------------------------------|
| Product Code:       | 83945                               | 2 x Door Knobs                     | Size:          | 4 x Gauge 6 x 3/4 (3.5mm x 22mm) | From the form the from the from the anvil.co.uk |
| Description:        | Prestbury 50mm Mortice/Rim Knob Set | 1 x Threaded Spindle (8mm x 120mm) | Type:          | Countersunk Raised Head          |                                                 |
| Finish:             | Aged Bronze                         | 1 x Steel Allen Key                | Finish:        | Dark Plating                     |                                                 |
| Base Material:      | Bronze                              | 4 x Fixings Screws                 | Base Material: | Stainless Steel                  |                                                 |