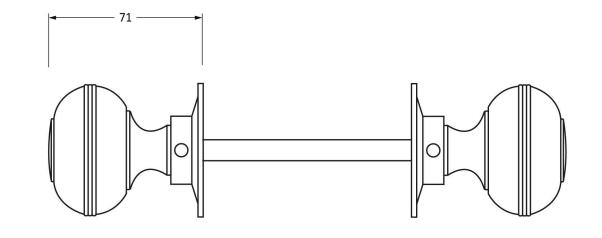

Please Note, due to the hand crafted nature of our products all measurements are approximate and should be used as a guide only.

| Product Information                                        |                                                                       | Pack Contents                                                                                     | Fixing Screws                               |                                                                                                |                                                       |
|------------------------------------------------------------|-----------------------------------------------------------------------|---------------------------------------------------------------------------------------------------|---------------------------------------------|------------------------------------------------------------------------------------------------|-------------------------------------------------------|
| Product Code:<br>Description:<br>Finish:<br>Base Material: | 83946<br>Prestbury 63mm Mortice/Rim Knob Set<br>Aged Bronze<br>Bronze | 2 x Door Knobs<br>1 x Threaded Spindle (8mm x 120mm)<br>1 x Steel Allen Key<br>4 x Fixings Screws | Size:<br>Type:<br>Finish:<br>Base Material: | 4 x Gauge 6 x 3/4 (3.5mm x 22mm)<br>Countersunk Raised Head<br>Dark Plating<br>Stainless Steel | From the • 1 <sup>®</sup><br>www.from the anvil.co.uk |