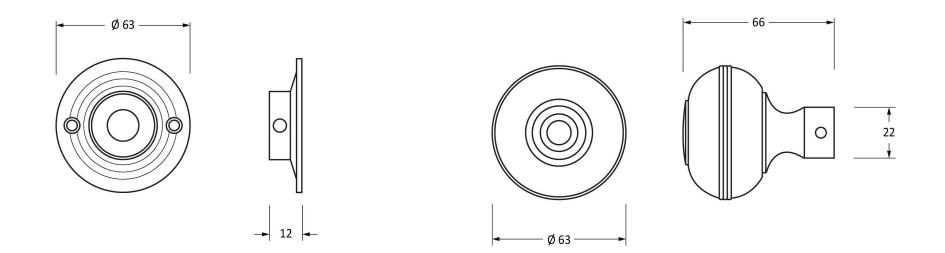

Please Note, due to the hand crafted nature of our products all measurements are approximate and should be used as a guide only.

| Product Information                                        |                                                                       | Pack Contents                                                                                     | Fixing Screws                               |                                                                                                |                                                       |
|------------------------------------------------------------|-----------------------------------------------------------------------|---------------------------------------------------------------------------------------------------|---------------------------------------------|------------------------------------------------------------------------------------------------|-------------------------------------------------------|
| Product Code:<br>Description:<br>Finish:<br>Base Material: | 83946<br>Prestbury 63mm Mortice/Rim Knob Set<br>Aged Bronze<br>Bronze | 2 x Door Knobs<br>1 x Threaded Spindle (8mm x 120mm)<br>1 x Steel Allen Key<br>4 x Fixings Screws | Size:<br>Type:<br>Finish:<br>Base Material: | 4 x Gauge 6 x 3/4 (3.5mm x 22mm)<br>Countersunk Raised Head<br>Dark Plating<br>Stainless Steel | From the • 1 <sup>®</sup><br>www.from the anvil.co.uk |