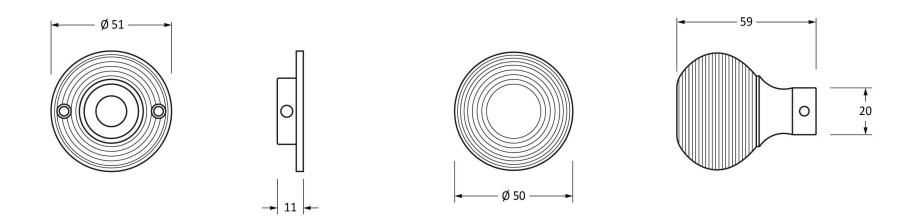

Please Note, due to the hand crafted nature of our products all measurements are approximate and should be used as a guide only.

| Product Information |                                    | Pack Contents                      | Fixing Screws  |                             |                                                                    |
|---------------------|------------------------------------|------------------------------------|----------------|-----------------------------|--------------------------------------------------------------------|
| Product Code:       | 83947                              | 2 x Door Knobs                     | Size:          | Gauge 4 (3mm) x 3/4" (19mm) | From the form the form the form the form the form the anvil.co.uk. |
| Description:        | He