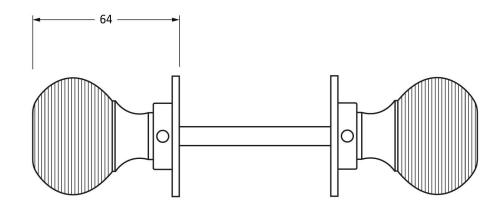

Please Note, due to the hand crafted nature of our products all measurements are approximate and should be used as a guide only.

| Product Information |                                    | Pack Contents                      | Fixing Screws  |                             |                                                                    |
|---------------------|------------------------------------|------------------------------------|----------------|-----------------------------|--------------------------------------------------------------------|
| Product Code:       | 83947                              | 2 x Door Knobs                     | Size:          | Gauge 4 (3mm) x 3/4" (19mm) | From the form the form the form the form the form the anvil.co.uk. |
| Description:        |