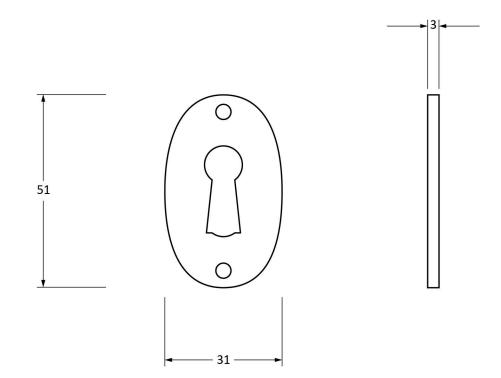

Please Note, due to the hand crafted nature of our products all measurements are approximate and should be used as a guide only.

| Product Information                                                                 | Pack Contents                       | Fixing Screws                                                                                  |                                                               |
|-------------------------------------------------------------------------------------|-------------------------------------|------------------------------------------------------------------------------------------------|---------------------------------------------------------------|
| Product Code:83948Description:Oval EscutcheonFinish:Aged BronzeBase Material:Bronze | 1 x Escutcheon<br>2 x Fixing Screws | Size:Gauge 4 x 1/2" (3mm x 13mm)Type:RoundheadFinish:Dark PlatingBase Material:Stainless Steel | From the <b>t</b> 1 <sup>®</sup><br>www.from the anvil.co.uk. |