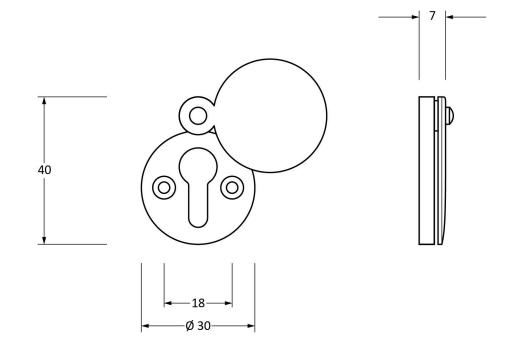

Please Note, due to the hand crafted nature of our products all measurements are approximate and should be used as a guide only.

| Product Information                      |                                               | Pack Contents                       | Fixing Screws             |                                                            |
|------------------------------------------|-----------------------------------------------|-------------------------------------|---------------------------|------------------------------------------------------------|
| Product Code:<br>Description:<br>Finish: | 83951<br>Round 30mm Escutcheon<br>Aged Bronze | 1 x Escutcheon<br>2 x Fixing Screws | Size:<br>Type:<br>Finish: | Gauge 4 x 1/2" (3mm x 13mm)<br>Countersunk<br>Dark Plating |
| Base Material:                           | Bronze                                        |                                     | Base Material:            | Stainless Steel                                            |