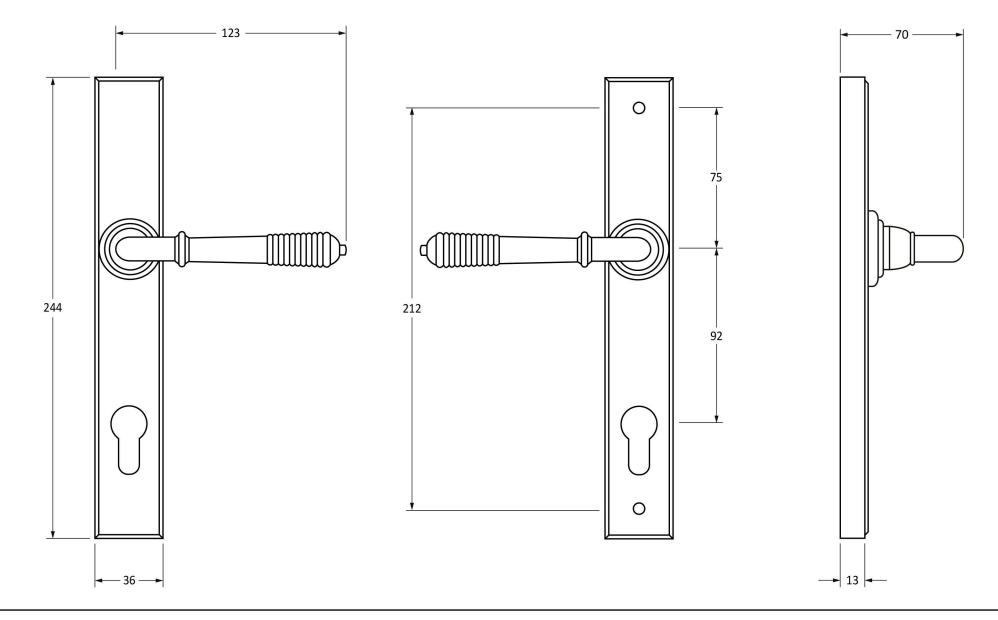

Please Note, due to the hand crafted nature of our products all measurements are approximate and should be used as a guide only.

| Product Information                                        |                                                                         | Pack Contents                                                                                                                       | Fixing Screws                               |                                                                                         |                                                          |
|------------------------------------------------------------|-------------------------------------------------------------------------|-------------------------------------------------------------------------------------------------------------------------------------|---------------------------------------------|-----------------------------------------------------------------------------------------|----------------------------------------------------------|
| Product Code:<br>Description:<br>Finish:<br>Base Material: | 83952<br>Reeded Slimline Lever Espag. Lock Set<br>Aged Bronze<br>Bronze | 2 x Handles<br>1 x Standard Spindle (8mm x 95mm)<br>1 x Standard Spindle (8mm x 125mm)<br>1 x Steel Allen Key<br>2 x Fixings Screws | Size:<br>Type:<br>Finish:<br>Base Material: | M5 x 90mm<br>Dome Head Countersunk<br>Assembly Bolts<br>Dark Plating<br>Stainless Steel | From the form the from the from the from the anvil.co.uk |