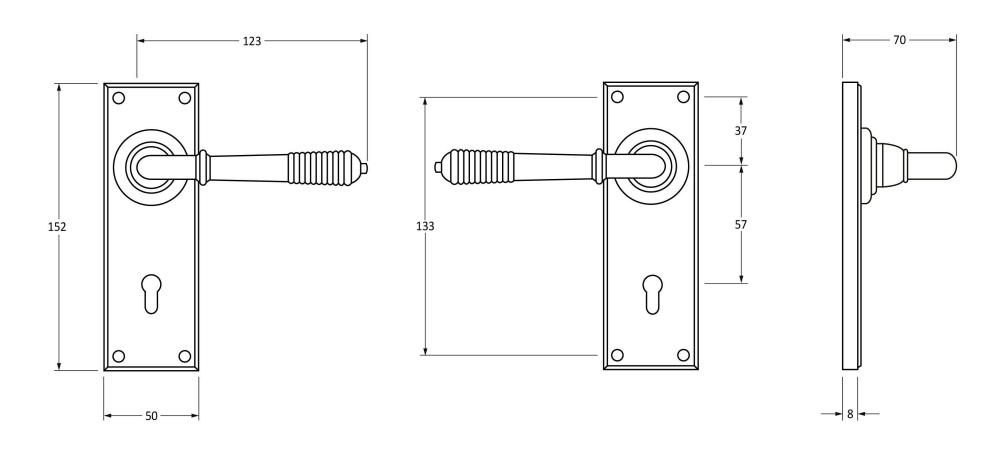

Please Note, due to the hand crafted nature of our products all measurements are approximate and should be used as a guide only.

| Product Information |                       | Pack Contents                      | Fixing Screws  |                             |
|---------------------|-----------------------|------------------------------------|----------------|-----------------------------|
| Product Code:       | 83953                 | 2 x Handles                        | Size:          | Gauge 6 x 1" (3.5mm x 25mm) |
| Description:        | Reeded Lever Lock Set | 1 x Standard Spindle (8mm x 95mm)  | Type:          | Countersunk Round Head      |
| Finish:             | Aged Bronze           | 1 x Standard Spindle (8mm x 125mm) | Finish:        | Dark Plating                |
| Base Material:      | Bronze                | 1 x Steel Allen Key                | Base Material: | Stainless Steel             |
|                     |                       | 8 x Fixings Screws                 |                |                             |