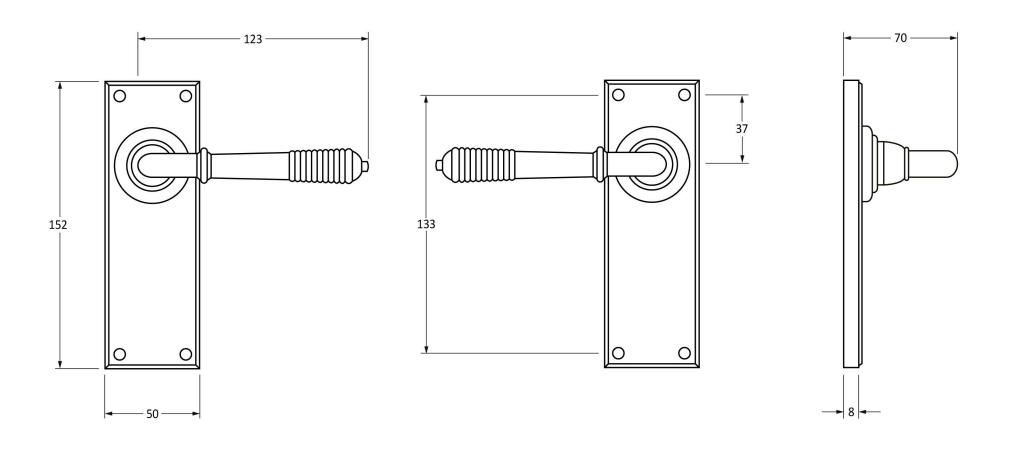

Please Note, due to the hand crafted nature of our products all measurements are approximate and should be used as a guide only.

|                     | *                    | F 8                                |                | *                            |
|---------------------|----------------------|------------------------------------|----------------|------------------------------|
| Product Information |                      | Pack Contents                      | Fixing Screws  |                              |
| Product Code:       | 83954                | 2 x Handles                        | Size:          | Gauge 6 (x 1" (3.5mm x 25mm) |
| Description:        | Avon Lever Latch Set | 1 x Standard Spindle (8mm x 95mm)  | Type:          | Countersunk Round Head       |
| Finish:             | Aged Bronze          | 1 x Standard Spindle (8mm x 125mm) | Finish:        | Dark Plating                 |
| Base Material:      | Bronze               | 1 x Steel Allen Key                | Base Material: | Stainless Steel              |
|                     |                      | 8 x Fixings Screws                 |                |                              |