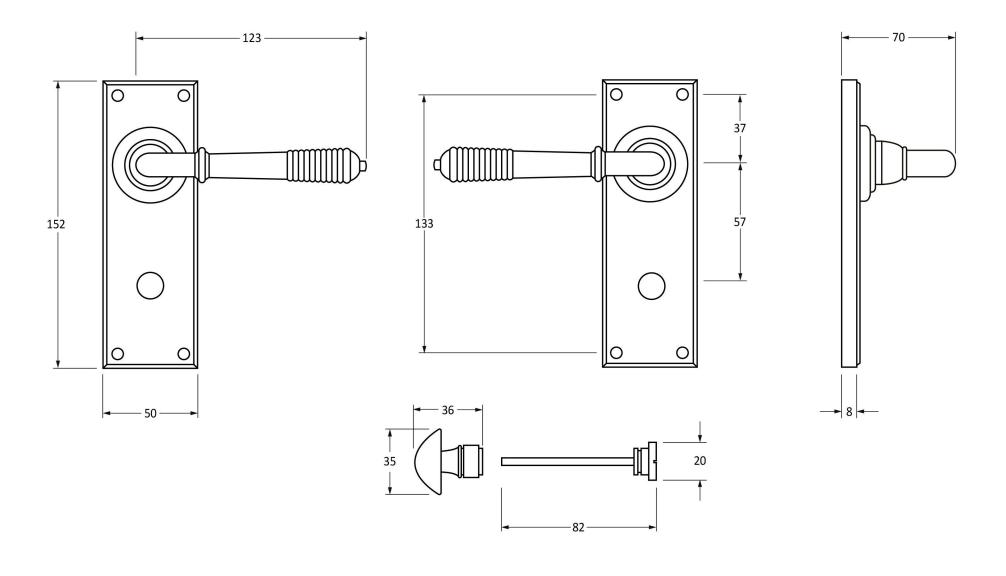

Please Note, due to the hand crafted nature of our products all measurements are approximate and should be used as a guide only.

| Product Information                                                                                    | Pack Contents                                                                                                                         | Fixing Screws                               |                                                                                          |
|--------------------------------------------------------------------------------------------------------|---------------------------------------------------------------------------------------------------------------------------------------|---------------------------------------------|------------------------------------------------------------------------------------------|
| Product Code: 83955  Description: Reeded Lever Bathroom Set Finish: Aged Bronze  Base Material: Bronze | 2 x Handles 1 x Standard Spindle (8mm x 95mm) 1 x Standard Spindle (8mm x 125mm) 1 x Steel Allen Key 1 x Thumbturn 8 x Fixings Screws | Size:<br>Type:<br>Finish:<br>Base Material: | Gauge 6 x 1" (3.5mm x 25mm)<br>Countersunk Round Head<br>Dark Plating<br>Stainless Steel |