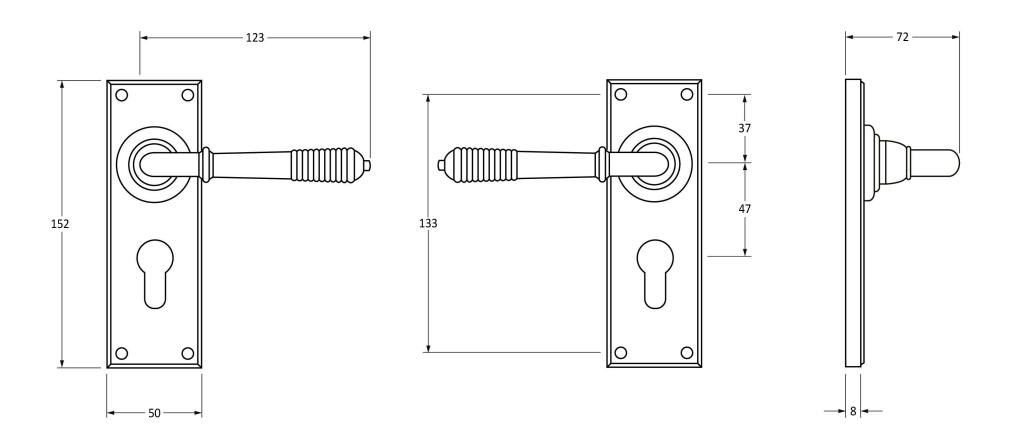

Please Note, due to the hand crafted nature of our products all measurements are approximate and should be used as a guide only.

| Product Information |                            | Pack Contents                      | Fixing Screws  |                             |
|---------------------|----------------------------|------------------------------------|----------------|-----------------------------|
| Product Code:       | 83956                      | 2 x Handles                        | Size:          | Gauge 6 x 1" (3.5mm x 25mm) |
| Description:        | Reeded Lever Euro Lock Set | 1 x Standard Spindle (8mm x 95mm)  | Type:          | Countersunk Round Head      |
| Finish:             | Aged Bronze                | 1 x Standard Spindle (8mm x 125mm) | Finish:        | Dark Plating                |
| Base Material:      | Bronze                     | 1 x Steel Allen Key                | Base Material: | Stainless Steel             |
|                     |                            | 8 x Fixings Screws                 |                |                             |