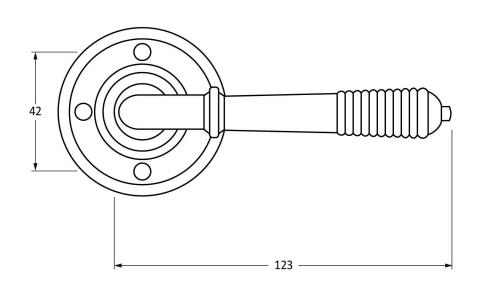

Please Note, due to the hand crafted nature of our products all measurements are approximate and should be used as a guide only.

| Product Information           |                                   | Pack Contents                                                                                                                | Fixing Screws           |                                                                             |
|-------------------------------|-----------------------------------|------------------------------------------------------------------------------------------------------------------------------|-------------------------|-----------------------------------------------------------------------------|
| Product Code:<br>Description: | 83957<br>Reeded Lever on Rose Set | 2 x Handles  1 x Standard Spindle (8mm x 95mm)  1 x Standard Spindle (8mm x 125mm)  1 x Steel Allen Key  12 x Fixings Screws | Size:<br>Type:<br>Size: | 8 x Gauge 6 x 3/4" (3.5mm x 19mm)  Countersunk Raised Head  4 x 90mm & 16mm |
| Finish:<br>Base Material:     | Aged Bronze<br>Bronze             |                                                                                                                              | Type:<br>Finish:        | Slotted Male & Female Bolts  Dark Plating                                   |
|                               |                                   |                                                                                                                              | Base Material:          | Stainless Steel                                                             |