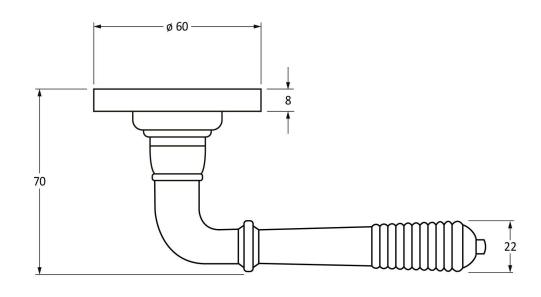

Please Note, due to the hand crafted nature of our products all measurements are approximate and should be used as a guide only.

| Product Information           |                                   | Pack Contents                                                                                                                | Fixing Screws           |                                                                             |
|-------------------------------|-----------------------------------|------------------------------------------------------------------------------------------------------------------------------|-------------------------|-----------------------------------------------------------------------------|
| Product Code:<br>Description: | 83957<br>Reeded Lever on Rose Set | 2 x Handles  1 x Standard Spindle (8mm x 95mm)  1 x Standard Spindle (8mm x 125mm)  1 x Steel Allen Key  12 x Fixings Screws | Size:<br>Type:<br>Size: | 8 x Gauge 6 x 3/4" (3.5mm x 19mm)  Countersunk Raised Head  4 x 90mm & 16mm |
| Finish:<br>Base Material:     | Aged Bronze<br>Bronze             |                                                                                                                              | Type:<br>Finish:        | Slotted Male & Female Bolts  Dark Plating                                   |
|                               |                                   |                                                                                                                              | Base Material:          | Stainless Steel                                                             |