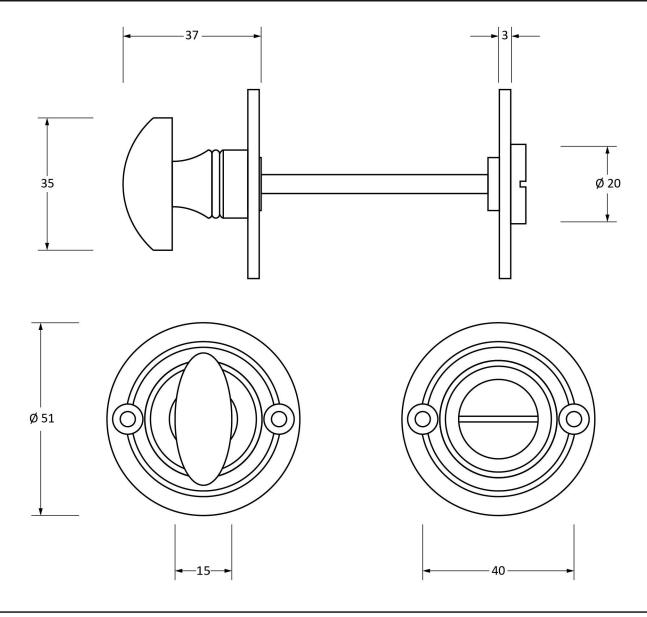

Please Note, due to the hand crafted nature of our products all measurements are approximate and should be used as a guide only.

4 x Fixing Screws

|                     | · · · · · · · · · · · · · · · · · · · | # N                                        | 1903           | 1007                          |
|---------------------|---------------------------------------|--------------------------------------------|----------------|-------------------------------|
| Product Information |                                       | Pack Contents                              | Fixing Screws  |                               |
| Product Code:       | 83958                                 | 1 x Thumbturn                              | Size:          | Gauge 6 x 3/4" (3.5mm x 19mm) |
| Description:        | Round Bathroom Thumbturn              | 1 x Coin Release with Spindle (5mm x 75mm) | Type:          | Countersunk Raised Head       |
| Finish:             | Aged Bronze                           | 2 x Baseplates                             | Finish:        | Dark Plating                  |
| Base Material:      | Bronze                                | 1 x Steel Allen Key                        | Base Material: | Stainless Steel               |