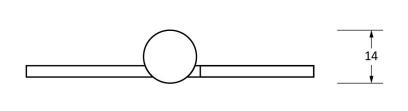

Please Note, due to the hand crafted nature of our products all measurements are approximate and should be used as a guide only.

| Product Information |                                   | Pack Contents                | Fixing Screw   |                                |
|---------------------|-----------------------------------|------------------------------|----------------|--------------------------------|
| Product Code:       | 90027                             | 2 x Ball Bearing Butt Hinges | Size:          | Gauge 10 x 1 1/4" (5mm x 32mm) |
| Description:        | 4" Ball Bearing Butt Hinge (Pair) | 16 x Fixing Screws           | Type:          | Countersunk                    |
| Finish:             | Aged Bronze                       |                              | Finish:        | Dark Plating                   |
| Base Material:      | Stainless Steel                   |                              | Base Material: | Stainless Steel                |
|                     |                                   |                              |                |                                |