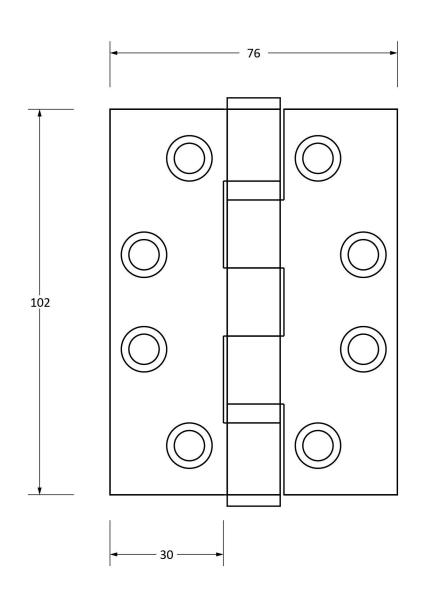

Please Note, due to the hand crafted nature of our products all measurements are approximate and should be used as a guide only.

| Product Information |                                   | Pack Contents                | Fixing Screw   |                                |
|---------------------|-----------------------------------|------------------------------|----------------|--------------------------------|
| Product Code:       | 90027                             | 2 x Ball Bearing Butt Hinges | Size:          | Gauge 10 x 1 1/4" (5mm x 32mm) |
| Description:        | 4" Ball Bearing Butt Hinge (Pair) | 16 x Fixing Screws           | Type:          | Countersunk                    |
| Finish:             | Aged Bronze                       |                              | Finish:        | Dark Plating                   |
| Base Material:      | Stainless Steel                   |                              | Base Material: | Stainless Steel                |
|                     |                                   |                              |                |                                |