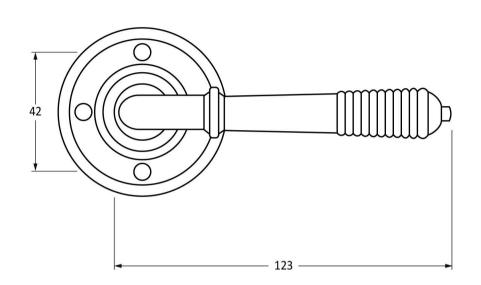

Please Note, due to the hand crafted nature of our products all measurements are approximate and should be used as a guide only.

| Product Information                               |                                                               | Pack Contents                                                                                           | Fixing Screws                    |                                                                                                   |
|---------------------------------------------------|---------------------------------------------------------------|---------------------------------------------------------------------------------------------------------|----------------------------------|---------------------------------------------------------------------------------------------------|
| Product Code: Description: Finish: Base Material: | 90007<br>Reeded Lever On Rose Set<br>Polished Chrome<br>Brass | 2 x Handles<br>1 x Split Spindle (8mm x 95mm)<br>1 x Split Spindle (8mm x 125mm)<br>1 x Steel Allen Key | Size:<br>Type:<br>Size:<br>Type: | 8 x Gauge 6 x 3/4" (3.5mm x 19mm)<br>Round Head<br>4 x 90mm & 16mm<br>Slotted Male & Female Bolts |
| base Material.                                    | Diass                                                         | 12 x Fixing Screws                                                                                      | Finish:                          | Stainless Steel                                                                                   |