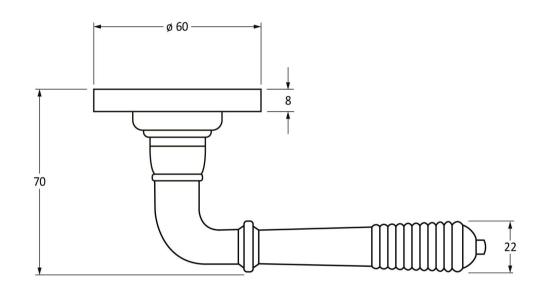

Please Note, due to the hand crafted nature of our products all measurements are approximate and should be used as a guide only.

| Product Information                               |                                                               | Pack Contents                                                                                           | Fixing Screws                    |                                                                                                   |
|---------------------------------------------------|---------------------------------------------------------------|---------------------------------------------------------------------------------------------------------|----------------------------------|---------------------------------------------------------------------------------------------------|
| Product Code: Description: Finish: Base Material: | 90007<br>Reeded Lever On Rose Set<br>Polished Chrome<br>Brass | 2 x Handles<br>1 x Split Spindle (8mm x 95mm)<br>1 x Split Spindle (8mm x 125mm)<br>1 x Steel Allen Key | Size:<br>Type:<br>Size:<br>Type: | 8 x Gauge 6 x 3/4" (3.5mm x 19mm)<br>Round Head<br>4 x 90mm & 16mm<br>Slotted Male & Female Bolts |
| base Material.                                    | Diass                                                         | 12 x Fixing Screws                                                                                      | Finish:                          | Stainless Steel                                                                                   |