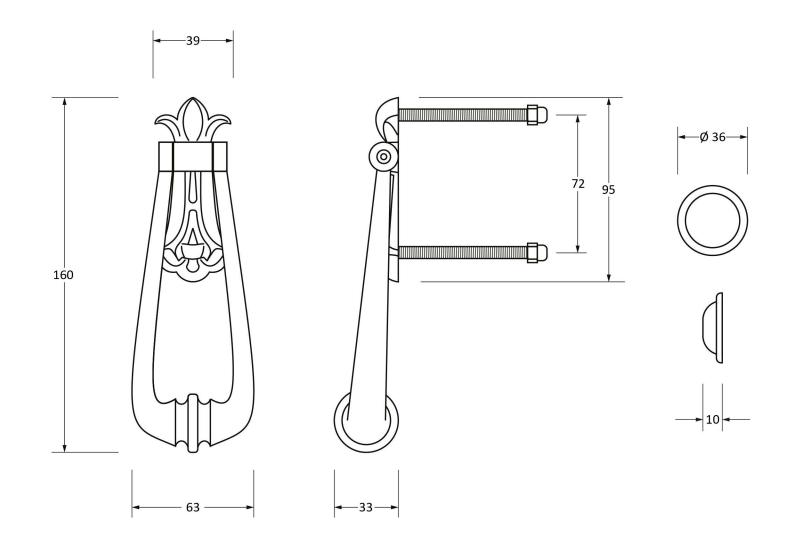

Please Note, due to the hand crafted nature of our products all measurements are approximate and should be used as a guide only.

|                     |                   | 8 N               | 1923           | THEY                              |
|---------------------|-------------------|-------------------|----------------|-----------------------------------|
| Product Information |                   | Pack Contents     | Fixing Screws  |                                   |
| Product Code:       | 90018             | 1 x Door Knocker  | Size:          | 70mm                              |
| Description:        | Loop Door Knocker | 1 x Door Stud     | Type:          | Threaded Bar With Polished Chrome |
| Finish:             | Polished Chrome   | 3 x Fixing Screws |                | End Caps                          |
| Base Material:      | Brass             |                   | Finish:        | Zinc Plating                      |
|                     |                   |                   | Base Material: | Mild Steel                        |
|                     |                   |                   |                |                                   |