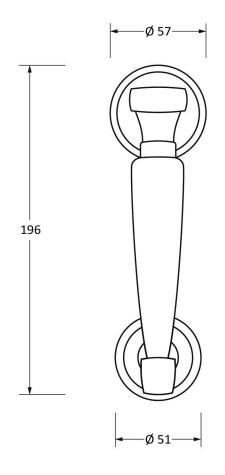

Please Note, due to the hand crafted nature of our products all measurements are approximate and should be used as a guide only.

|                     |                       | ™ N               | 1923           | SSY                               |
|---------------------|-----------------------|-------------------|----------------|-----------------------------------|
| Product Information |                       | Pack Contents     | Fixing Screws  |                                   |
| Product Code:       | 90019                 | 1 x Door Knocker  | Size:          | 70mm                              |
| Description:        | Doctor's Door Knocker | 1 x Door Stud     | Type:          | Threaded Bar With Polished Chrome |
| Finish:             | Polished Chrome       | 2 x Fixing Screws |                | End Caps                          |
| Base Material:      | Brass                 |                   | Finish:        | Zinc Plating                      |
|                     |                       |                   | Base Material: | Mild Steel                        |
|                     |                       |                   |                |                                   |