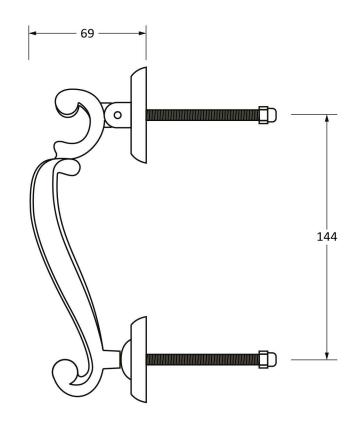

Please Note, due to the hand crafted nature of our products all measurements are approximate and should be used as a guide only.

|                     |                       | ™ N               | 1923           | SSY                               |
|---------------------|-----------------------|-------------------|----------------|-----------------------------------|
| Product Information |                       | Pack Contents     | Fixing Screws  |                                   |
| Product Code:       | 90019                 | 1 x Door Knocker  | Size:          | 70mm                              |
| Description:        | Doctor's Door Knocker | 1 x Door Stud     | Type:          | Threaded Bar With Polished Chrome |
| Finish:             | Polished Chrome       | 2 x Fixing Screws |                | End Caps                          |
| Base Material:      | Brass                 |                   | Finish:        | Zinc Plating                      |
|                     |                       |                   | Base Material: | Mild Steel                        |
|                     |                       |                   |                |                                   |