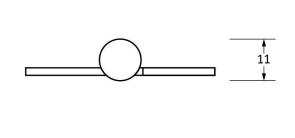

Please Note, due to the hand crafted nature of our products all measurements are approximate and should be used as a guide only.

| Product Information |                                   | Pack Contents                | Fixing Screw   |                               |
|---------------------|-----------------------------------|------------------------------|----------------|-------------------------------|
| Product Code:       | 90022                             | 2 x Ball Bearing Butt Hinges | Size:          | Gauge 6 x 3/4" (3.5mm x 19mm) |
| Description:        | 3" Ball Bearing Butt Hinge (Pair) | 12 x Fixing Screws           | Type:          | Countersunk                   |
| Finish:             | Black                             |                              | Finish:        | Black                         |
| Base Material:      | Stainless Steel                   |                              | Base Material: | Stainless Steel               |
|                     |                                   |                              |                |                               |