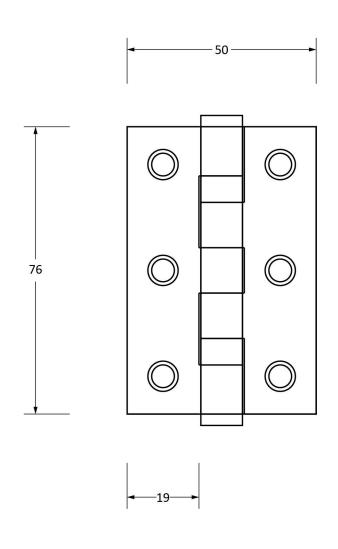

Please Note, due to the hand crafted nature of our products all measurements are approximate and should be used as a guide only.

| Product Information |                                   | Pack Contents                | Fixing Screw   |                               |
|---------------------|-----------------------------------|------------------------------|----------------|-------------------------------|
| Product Code:       | 90022                             | 2 x Ball Bearing Butt Hinges | Size:          | Gauge 6 x 3/4" (3.5mm x 19mm) |
| Description:        | 3" Ball Bearing Butt Hinge (Pair) | 12 x Fixing Screws           | Type:          | Countersunk                   |
| Finish:             | Black                             |                              | Finish:        | Black                         |
| Base Material:      | Stainless Steel                   |                              | Base Material: | Stainless Steel               |
|                     |                                   |                              |                |                               |