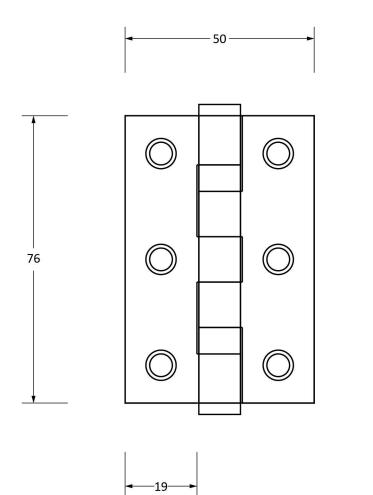

Please Note, due to the hand crafted nature of our products all measurements are approximate and should be used as a guide only.

| Product Information                                        |                                                                         | Pack Contents                                      | Fixing Screw                                |                                                                           |                                                    |
|------------------------------------------------------------|-------------------------------------------------------------------------|----------------------------------------------------|---------------------------------------------|---------------------------------------------------------------------------|----------------------------------------------------|
| Product Code:<br>Description:<br>Finish:<br>Base Material: | 90026<br>3" Ball Bearing Butt Hinge (Pair)<br>Pewter<br>Stainless Steel | 2 x Ball Bearing Butt Hinges<br>12 x Fixing Screws | Size:<br>Type:<br>Finish:<br>Base Material: | Gauge 6 x 3/4" (3.5mm x 19mm)<br>Countersunk<br>Pewter<br>Stainless Steel | From the for the for the www.from the anvil.co.uk. |