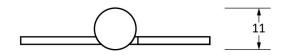

Please Note, due to the hand crafted nature of our products all measurements are approximate and should be used as a guide only.

| Product Information                                        |                                                                         | Pack Contents                                      | Fixing Screw                                |                                                                           |                                                    |
|------------------------------------------------------------|-------------------------------------------------------------------------|----------------------------------------------------|---------------------------------------------|---------------------------------------------------------------------------|----------------------------------------------------|
| Product Code:<br>Description:<br>Finish:<br>Base Material: | 90026<br>3" Ball Bearing Butt Hinge (Pair)<br>Pewter<br>Stainless Steel | 2 x Ball Bearing Butt Hinges<br>12 x Fixing Screws | Size:<br>Type:<br>Finish:<br>Base Material: | Gauge 6 x 3/4" (3.5mm x 19mm)<br>Countersunk<br>Pewter<br>Stainless Steel | From the for the for the www.from the anvil.co.uk. |