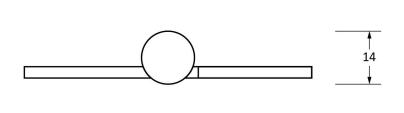

Please Note, due to the hand crafted nature of our products all measurements are approximate and should be used as a guide only.

| Product Information                                        |                                                                         | Pack Contents                                      | Fixing Screw                                |                                                                   |
|------------------------------------------------------------|-------------------------------------------------------------------------|----------------------------------------------------|---------------------------------------------|-------------------------------------------------------------------|
| Product Code:<br>Description:<br>Finish:<br>Base Material: | 90027<br>4" Ball Bearing Butt Hinge (Pair)<br>Pewter<br>Stainless Steel | 2 x Ball Bearing Butt Hinges<br>16 x Fixing Screws | Size:<br>Type:<br>Finish:<br>Base Material: | Gauge 10 x 1 1/4" (5mm x 32mm) Countersunk Pewter Stainless Steel |
|                                                            |                                                                         |                                                    |                                             |                                                                   |