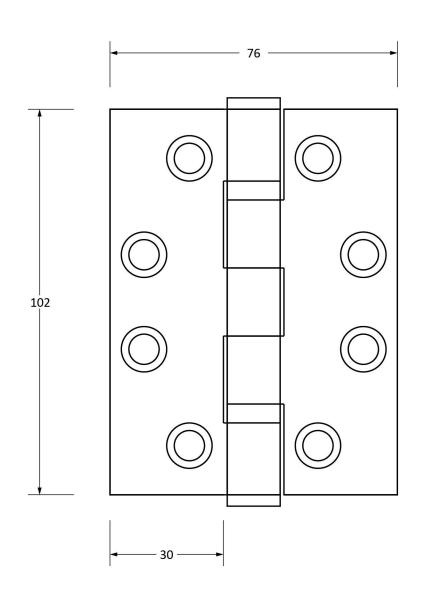

Please Note, due to the hand crafted nature of our products all measurements are approximate and should be used as a guide only.

| Product Information                                        |                                                                         | Pack Contents                                      | Fixing Screw                                |                                                                   |
|------------------------------------------------------------|-------------------------------------------------------------------------|----------------------------------------------------|---------------------------------------------|-------------------------------------------------------------------|
| Product Code:<br>Description:<br>Finish:<br>Base Material: | 90027<br>4" Ball Bearing Butt Hinge (Pair)<br>Pewter<br>Stainless Steel | 2 x Ball Bearing Butt Hinges<br>16 x Fixing Screws | Size:<br>Type:<br>Finish:<br>Base Material: | Gauge 10 x 1 1/4" (5mm x 32mm) Countersunk Pewter Stainless Steel |
|                                                            |                                                                         |                                                    |                                             |                                                                   |