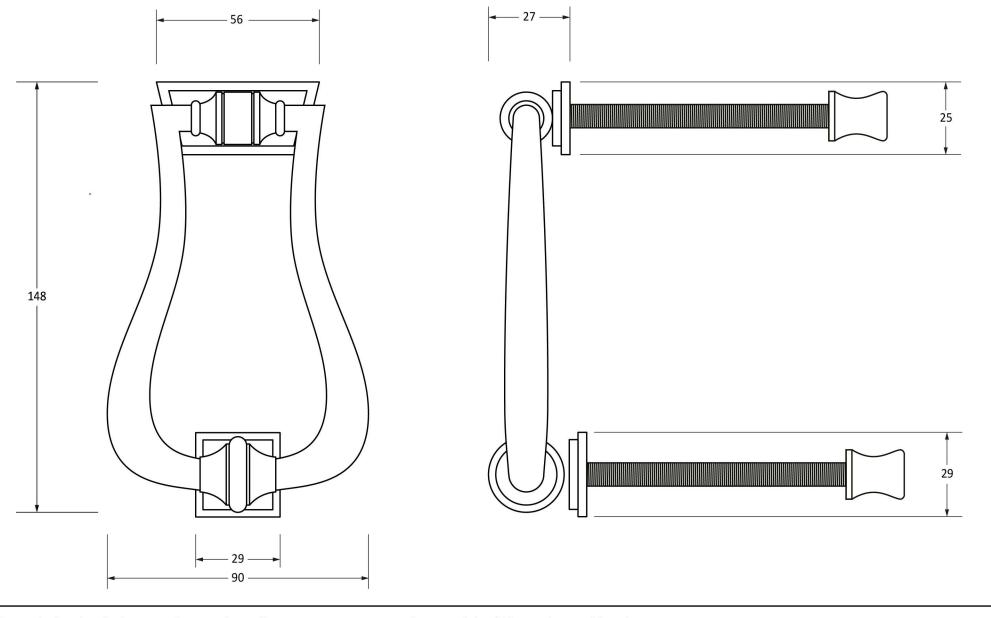

Please Note, due to the hand crafted nature of our products all measurements are approximate and should be used as a guide only.

| Please Note, due to the hand crafted hature of our products an measurements are approximate and should be used as a guide only. |                                |                   |                |                               |   |
|---------------------------------------------------------------------------------------------------------------------------------|--------------------------------|-------------------|----------------|-------------------------------|---|
| Product Information                                                                                                             |                                | Pack Contents     | Fixing Screws  |                               |   |
| Product Code:                                                                                                                   | 90028                          | 1 x Door Knocker  | Size:          | 90mm                          |   |
| Description:                                                                                                                    | Slimline Art Deco Door Knocker | 1 x Door Stud     | Type:          | Threaded Bolt with Aged Brass | ĺ |
| Finish:                                                                                                                         | Aged Brass                     | 2 x Fixing Screws |                | End Caps                      | ĺ |
| Base Material:                                                                                                                  | Brass                          |                   | Finish:        | Zinc Plating                  | ĺ |
|                                                                                                                                 |                                |                   | Base Material: | Mild Steel                    |   |