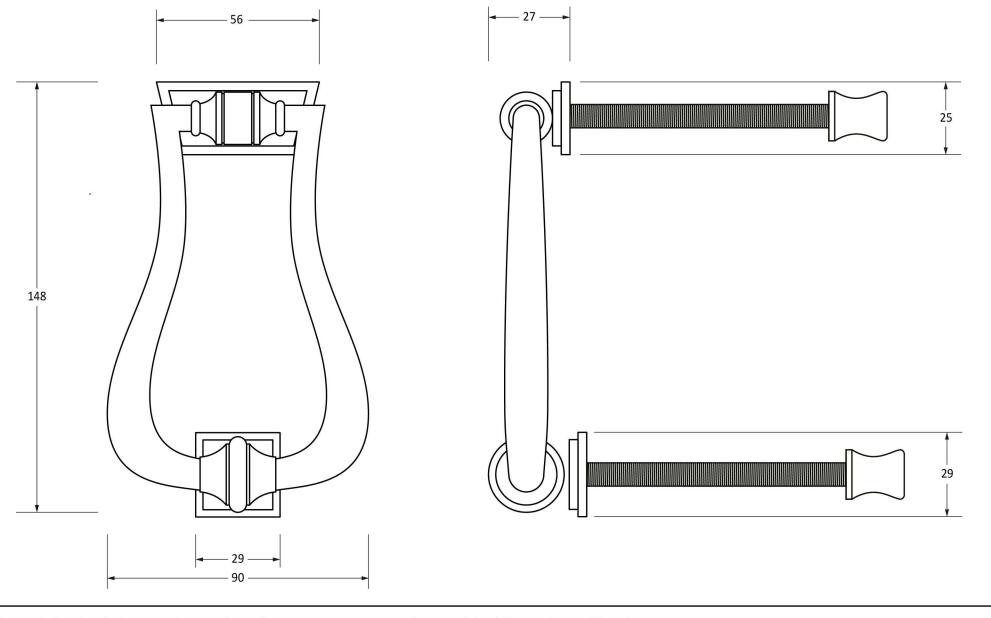

Please Note, due to the hand crafted nature of our products all measurements are approximate and should be used as a guide only.

| r lease Note, due to the hand drafted hature of our products an measurements are approximate and should be used as a guide only. |                                |                   |                |                             |  |
|----------------------------------------------------------------------------------------------------------------------------------|--------------------------------|-------------------|----------------|-----------------------------|--|
| Product Information                                                                                                              |                                | Pack Contents     | Fixing Screws  |                             |  |
| Product Code:                                                                                                                    | 90033                          | 1 x Door Knocker  | Size:          | 90mm                        |  |
| Description:                                                                                                                     | Slimline Art Deco Door Knocker | 1 x Door Stud     | Type:          | Threaded Bolt with Polished |  |
| Finish:                                                                                                                          | Polished Chrome                | 2 x Fixing Screws |                | Chrome End Caps             |  |
| Base Material:                                                                                                                   | Mild Steel                     |                   | Finish:        | Zinc Plating                |  |
|                                                                                                                                  |                                |                   | Base Material: | Mild Steel                  |  |