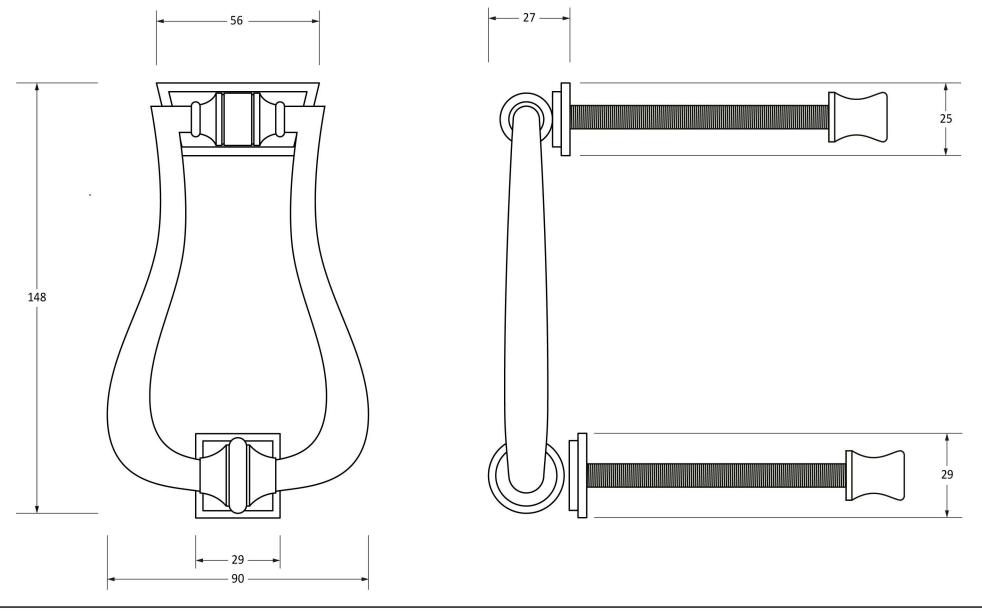

Please Note, due to the hand crafted nature of our products all measurements are approximate and should be used as a guide only.

| Product Information |                                | Pack Contents     | Fixing Screws  |                                   |   |
|---------------------|--------------------------------|-------------------|----------------|-----------------------------------|---|
| Product Code:       | 90034                          | 1 x Door Knocker  | Size:          | 90mm                              |   |
| Description:        | Slimline Art Deco Door Knocker | 1 x Door Stud     | Type:          | Threaded Bolt with Black End Caps | l |
| Finish:             | Black                          | 2 x Fixing Screws | Finish:        | Zinc Plating                      |   |
| Base Material:      | Mild Steel                     |                   | Base Material: | Mild Steel                        |   |
|                     |                                |                   |                |                                   | i |