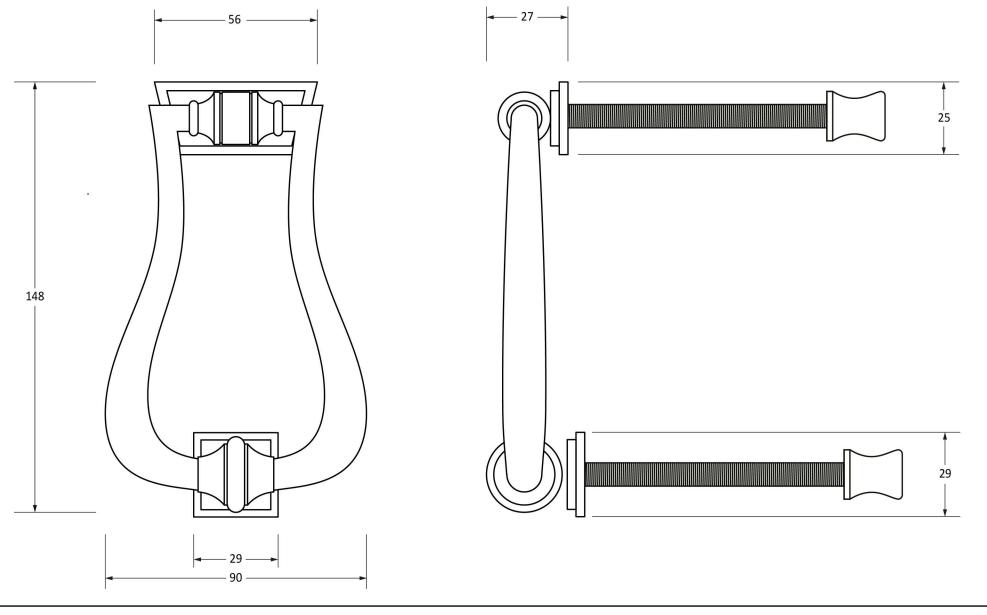

Please Note, due to the hand crafted nature of our products all measurements are approximate and should be used as a guide only.

| Product Information |                                | Pack Contents     | Fixing Screws  |                                    |  |
|---------------------|--------------------------------|-------------------|----------------|------------------------------------|--|
| Product Code:       | 90035                          | 1 x Door Knocker  | Size:          | 90mm                               |  |
| Description:        | Slimline Art Deco Door Knocker | 1 x Door Stud     | Type:          | Threaded Bolt with Pewter End Caps |  |
| Finish:             | Pewter                         | 2 x Fixing Screws | Finish:        | Zinc Plating                       |  |
| Base Material:      | Mild Steel                     |                   | Base Material: | Mild Steel                         |  |
|                     |                                |                   |                |                                    |  |