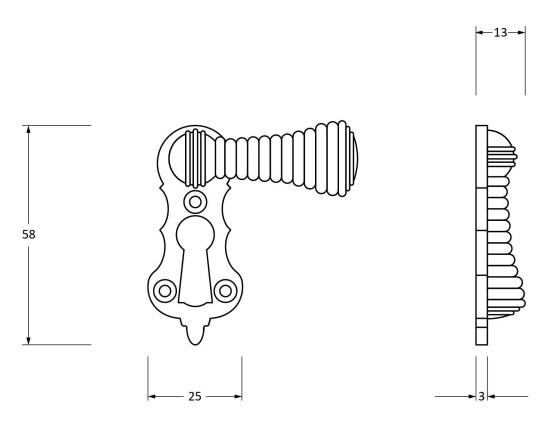

Please Note, due to the hand crafted nature of our products all measurements are approximate and should be used as a guide only.

| Product Information           |                             | Pack Contents                       | Fixing Screws  |                                            |
|-------------------------------|-----------------------------|-------------------------------------|----------------|--------------------------------------------|
| Product Code:<br>Description: | 90038<br>Beehive Escutcheon | 1 x Escutcheon<br>3 x Fixing Screws | Size:<br>Type: | Gauge 4 x 1/2" (3mm x 13mm)<br>Countersunk |
| Finish:                       | Natural Smooth              |                                     | Finish:        | Dark Plating                               |
| Base Material:                | Malleable Iron              |                                     | Base Material: | Stainless Steel                            |