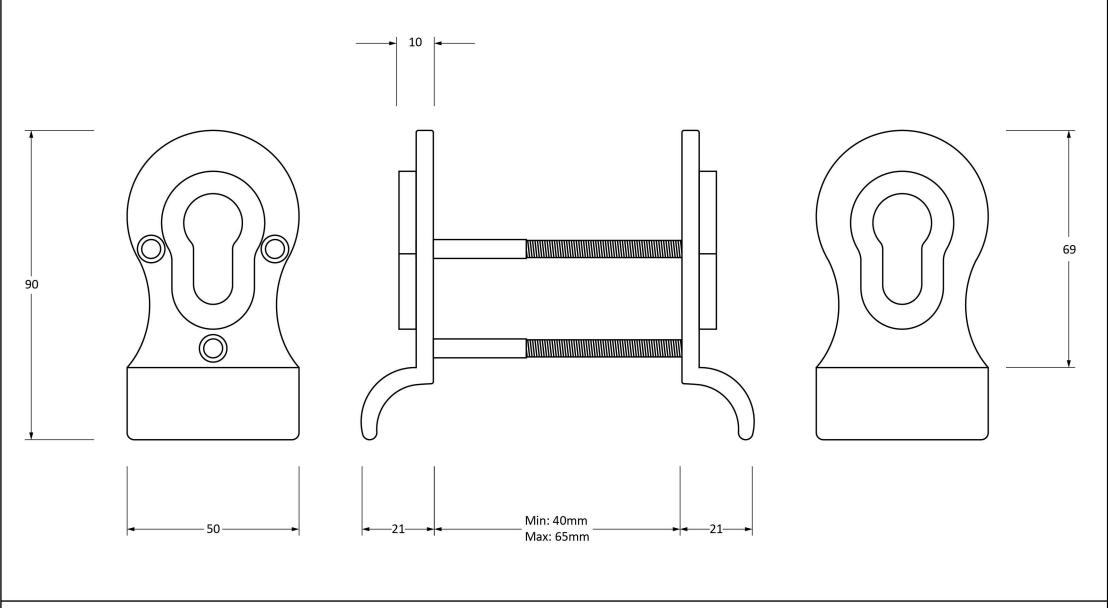

Please Note, due to the hand crafted nature of our products all measurements are approximate and should be used as a guide only.

| Product Information |                                       | Pack Contents     | Fixing Screws  |                         |  |
|---------------------|---------------------------------------|-------------------|----------------|-------------------------|--|
| Product Code:       | 90039                                 | 2 x Door Pull     | Size:          | M5 X 40mm               |  |
| Description:        | Euro Door Pull - Back to Back Fixings | 3 x Fixing Screws | Type:          | Countersunk Female Bolt |  |
| Finish:             | Black                                 |                   | Finish:        | Black                   |  |
| Base Material:      | Mild Steel                            |                   | Base Material: | Stainless Steel         |  |
|                     |                                       |                   |                |                         |  |