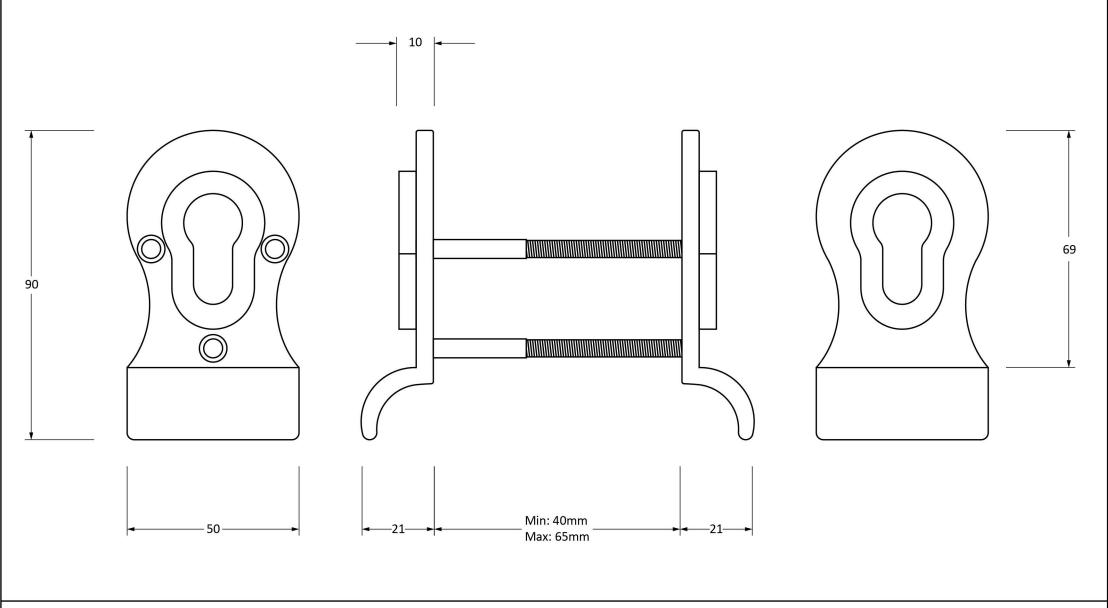

Please Note, due to the hand crafted nature of our products all measurements are approximate and should be used as a guide only.

| Product Information                                | Pack Contents     | Fixing Screws  |                         |  |
|----------------------------------------------------|-------------------|----------------|-------------------------|--|
| Product Code: 90040                                | 2 x Door Pull     | Size:          | M5 X 40mm               |  |
| Description: Euro Door Pull - Back to Back Fixings | 3 x Fixing Screws | Type:          | Countersunk Female Bolt |  |
| Finish: Pewter                                     |                   | Finish:        | Pewter                  |  |
| Base Material: Mild Steel                          |                   | Base Material: | Stainless Steel         |  |
|                                                    |                   |                |                         |  |