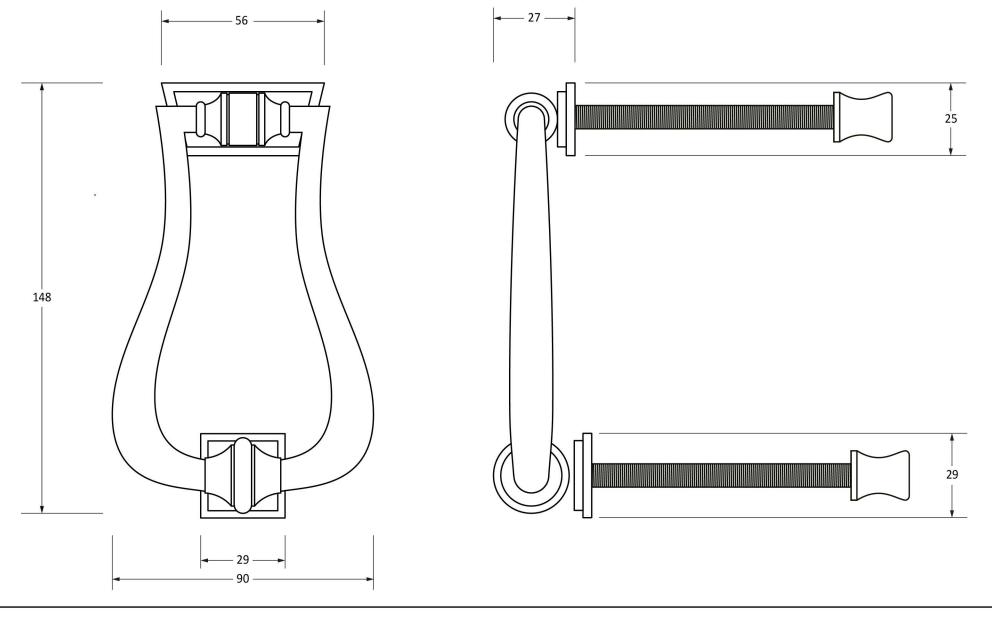

Please Note, due to the hand crafted nature of our products all measurements are approximate and should be used as a guide only.

| Please Note, due to the hand crafted hature of our products all measurements are approximate and should be used as a guide only. |                                |                   |                |                                    |   |
|----------------------------------------------------------------------------------------------------------------------------------|--------------------------------|-------------------|----------------|------------------------------------|---|
| Product Information                                                                                                              |                                | Pack Contents     | Fixing Screws  |                                    |   |
| Product Code:                                                                                                                    | 90042                          | 1 x Door Knocker  | Size:          | 90mm                               |   |
| Description:                                                                                                                     | Slimline Art Deco Door Knocker | 1 x Door Stud     | Type:          | Threaded Bolt with Polished Nickel |   |
| Finish:                                                                                                                          | Polished Nickel                | 2 x Fixing Screws |                | End Caps                           |   |
| Base Material:                                                                                                                   | Mild Steel                     |                   | Finish:        | Zinc Plating                       |   |
|                                                                                                                                  |                                |                   | Base Material: | Mild Steel                         | ĺ |